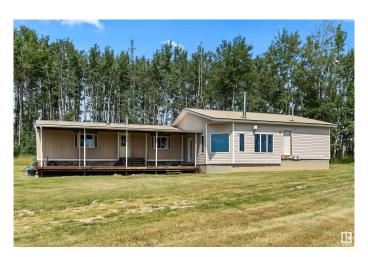

#### \$559,900

4 Bedroom, 2.00 Bathroom, 1,755 sqft Rural on 150.94 Acres

None, Rural Yellowhead, AB

This Picturesque Approx 151 Acres With a Panoramic Lake View is Absolutely Breathtaking!! This One of a Kind Property Includes a Ranch Style Home That Has an Attractive Kitchen With Lots of Cupboards, a Pantry and a Skylight, a Bright and Open Living Room, a Large Family Room Complete With a Woodstove, Tons of Natural Light That Streams in and of Course a Stunning Lake View That You Can See From Every Window, 5 Spacious Bedrooms Including the Primary One With it's Own Ensuite and Walk in Closet, a Main Floor Laundry Room With Lots of Storage, Newer Appliances, a Newer Furnace and Hot Water Tank and a 12X40 Deck -Perfect For Watching Those Evening Sunsets Over the Lake. The Majority of This Property is Open, Has Excellent Drainage and it is Fenced and Cross Fenced. Also There Are 3 Waterers, 3 Storage Sheds and a Great Garden Spot. This Amazing Property With a Beautiful Lake View is Definitely the Perfect Place to Call Home!