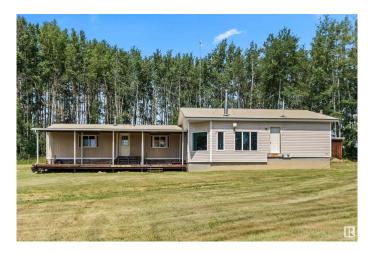

#### \$559,900

4 Bedroom, 2.00 Bathroom, 1,755 sqft Rural on 150.94 Acres

None, Rural Yellowhead, AB

This Picturesque Approx 151 Acres With a Panoramic Lake View is Absolutely Breathtaking!! This One of a Kind Property Includes a Ranch Style Home That Has an Attractive Kitchen With Lots of Cupboards, a Pantry and a Skylight, a Bright and Open Living Room, a Large Family Room Complete With a Woodstove, Tons of Natural Light That Streams in and of Course a Stunning Lake View That You Can See From Every Window, 5 Spacious Bedrooms Including the Primary One With it's Own Ensuite and Walk in Closet, a Main Floor Laundry Room With Lots of Storage, Newer Appliances, a Newer Furnace and Hot Water Tank and a 12X40 Deck -Perfect For Watching Those Evening Sunsets Over the Lake. The Majority of This Property is Open, Has Excellent Drainage and it is Fenced and Cross Fenced. Also There Are 3 Waterers, 3 Storage Sheds and a Great Garden Spot. This Amazing Property With a Beautiful Lake View is Definitely the Perfect Place to Call Home!