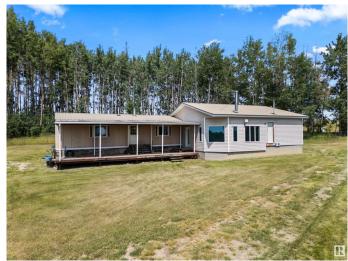

#### \$559,900

4 Bedroom, 2.00 Bathroom, 1,755 sqft Rural on 150.94 Acres

None, Rural Yellowhead, AB

This Picturesque Approx 151 Acres With a Panoramic Lake View is Absolutely Breathtaking!! This One of a Kind Property Includes a Ranch Style Home That Has an Attractive Kitchen With Lots of Cupboards, a Pantry and a Skylight, a Bright and Open Living Room, a Large Family Room Complete With a Woodstove, Tons of Natural Light That Streams in and of Course a Stunning Lake View That You Can See From Every Window, 5 Spacious Bedrooms Including the Primary One With it's Own Ensuite and Walk in Closet, a Main Floor Laundry Room With Lots of Storage, Newer Appliances, a Newer Furnace and Hot Water Tank and a 12X40 Deck -Perfect For Watching Those Evening Sunsets Over the Lake. The Majority of This Property is Open, Has Excellent Drainage and it is Fenced and Cross Fenced. Also There Are 3 Waterers, 3 Storage Sheds and a Great Garden Spot. This Amazing Property With a Beautiful Lake View is Definitely the Perfect Place to Call Home!