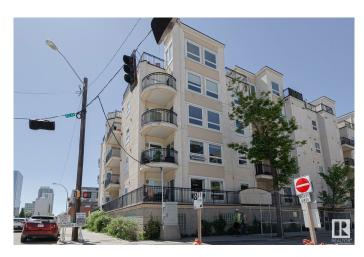

# \$255,888 - 202 10707 102 Avenue, Edmonton

MLS® #E4440035

#### \$255,888

2 Bedroom, 2.00 Bathroom, 947 sqft Condo / Townhouse on 0.00 Acres

Downtown (Edmonton), Edmonton, AB

Magnificent in The Monaco!...This Spacious 947sqft Corner unit Boasts 2Beds, 2FULL Baths and 1 UNDERGROUND STALL. With its Wrap-around Balcony and situated across the street from Norquest College's Greenspace, you're walking distance to All the Action and immersed in Downtown Living! Additional Highlights include Newer Stainless Steel kitchen appliances (approx 4 yrs), ample Cabinet space, Peninsula Island with Breakfast Bar, Hunter Douglas two-way BLACK OUT BLINDS and 9FT ceilings. Adding even more value is the AIR CONDITIONING, In-suite Laundry with Storage, Electric Corner Fireplace, 4 piece Ensuite, Walk-in Closet and comes fully furnished. Close proximity to the ICE District, Shopping, Restaurants, and easy access to Public Transit/LRT to UofA, NAIT, along with walking distance to Grant Mac, all ensures a sound investment!...Reward yourself today and Start Enjoying the Downtown Lifestyle!