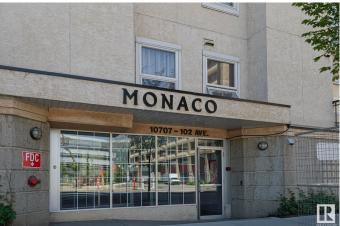

# \$255,888 - 202 10707 102 Avenue, Edmonton

MLS® #E4440035

#### \$255,888

2 Bedroom, 2.00 Bathroom, 947 sqft Condo / Townhouse on 0.00 Acres

Downtown (Edmonton), Edmonton, AB

Magnificent in The Monaco!...This Spacious 947sqft Corner unit Boasts 2Beds, 2FULL Baths and 1 UNDERGROUND STALL. With its Wrap-around Balcony and situated across the street from Norquest College's Greenspace, you're walking distance to All the Action and immersed in Downtown Living! Additional Highlights include Newer Stainless Steel kitchen appliances (approx 4 yrs), ample Cabinet space, Peninsula Island with Breakfast Bar, Hunter Douglas two-way BLACK OUT BLINDS and 9FT ceilings. Adding even more value is the AIR CONDITIONING, In-suite Laundry with Storage, Electric Corner Fireplace, 4 piece Ensuite, Walk-in Closet and comes fully furnished. Close proximity to the ICE District, Shopping, Restaurants, and easy access to Public Transit/LRT to UofA, NAIT, along with walking distance to Grant Mac, all ensures a sound investment!...Reward yourself today and Start Enjoying the Downtown Lifestyle!