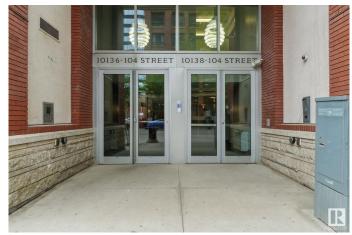

NDEM STALL) Perched on the 27th floor, this spacious 1089 sq ft condo offers breathtaking views of Rogers Place and West Edmonton. Featuring one of the largest floor plans in the building, this clean and bright unit boasts a white kitchen with stainless steel appliances, wood floors throughout with neutral finishings, an open concept living space, and a generous primary suite with ensuite. Enjoy sunsets from your expansive windows and the unbeatable convenience of a tandem parking stall for two vehicles. Priced to sellâ€"this is the best value in the building! Don't miss your chance to own a sky-high gem in the heart of downtown.



#### **Essential Information**

MLS® # E4440107 Price \$319,900

Bedrooms 2 Bathrooms 2.00

Full Baths 2

Square Footage 1,089

Acres 0.00

Year Built 2006







Type Condo / Townhouse Sub-Type Apartment High Rise

Style Single Level Apartment

Status Active

## **Community Information**

Address 2701 10136 104 Street

Area Edmonton

Subdivision Downtown (Edmonton)

City Edmonton
County ALBERTA

Province AB

Postal Code T5J 0B5

#### **Amenities**

Amenities See Remarks

Parking Heated, Parkade, Underground

#### Interior

Interior Features ensuite bathroom

Appliances Dishwasher-Built-In, Dryer, Microwave Hood Fan, Refrigerator,

Stove-Electric, Washer

Heating Baseboard, Hot Water, Natural Gas

# of Stories 30 Stories 1

Has Basement Yes

Basement None, No Basement

#### **Exterior**

Exterior Concrete, Brick

Exterior Features See Remarks

Roof Concrete Tiles

Construction Concrete, Brick

Foundation Concrete Perimeter

# **Additional Inform