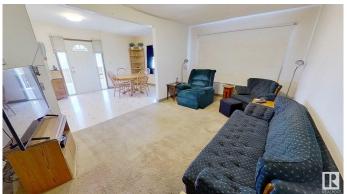

# \$415,000

4 Bedroom, 1.50 Bathroom, 1,173 sqft Rural on 79.62 Acres

None, Rural Two Hills County, AB

Farmland, Developed Yard site, Residence. Excellent Starter Package or Add to Current Ventures! For Sale by Tender: South half of SW 32-54-15 W4. Mostly arable acres. Currently in pasture, fenced and cross fenced. 79.62 acres with developed yard; including natural gas, power, 3 water wells and septic system. Spacious bungalow with 2 bedrooms upstairs and 2 downstairs, wood-stove for cozy living room, other amenities. Detached garage/workshop, barn with new galvalume roof, large pole shed, 40' sea can, and well maintained out buildings. School bus routes operate in close proximity. 25 minutes to Vegreville and all it offers.

# Interior

Heating Forced Air-1, Natural Gas

Fireplace Yes
Stories 1

Has Basement Yes

Basement Full, Partially Finished