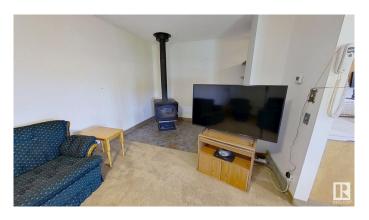

# \$415,000

4 Bedroom, 1.50 Bathroom, 1,173 sqft Rural on 79.62 Acres

None, Rural Two Hills County, AB

Farmland, Developed Yard site, Residence. Excellent Starter Package or Add to Current Ventures! For Sale by Tender: South half of SW 32-54-15 W4. Mostly arable acres. Currently in pasture, fenced and cross fenced. 79.62 acres with developed yard; including natural gas, power, 3 water wells and septic system. Spacious bungalow with 2 bedrooms upstairs and 2 downstairs, wood-stove for cozy living room, other amenities. Detached garage/workshop, barn with new galvalume roof, large pole shed, 40' sea can, and well maintained out buildings. School bus routes operate in close proximity. 25 minutes to Vegreville and all it offers.

# Interior

Heating Forced Air-1, Natural Gas

Fireplace Yes
Stories 1

Has Basement Yes

Basement Full, Partially Finished