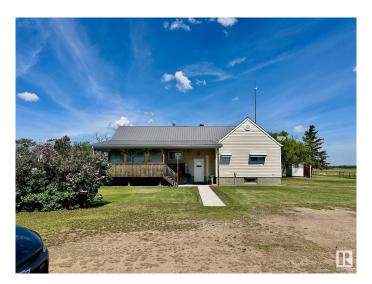

# \$415,000 - 545011 Rr 155, Rural Two Hills County

MLS® #E4440152

# \$415,000

4 Bedroom, 1.50 Bathroom, 1,173 sqft Rural on 79.62 Acres

None, Rural Two Hills County, AB

Farmland, Developed Yard site, Residence. Excellent Starter Package or Add to Current Ventures! For Sale by Tender: South half of SW 32-54-15 W4. Mostly arable acres. Currently in pasture, fenced and cross fenced. 79.62 acres with developed yard; including natural gas, power, 3 water wells and septic system. Spacious bungalow with 2 bedrooms upstairs and 2 downstairs, wood-stove for cozy living room, other amenities. Detached garage/workshop, barn with new galvalume roof, large pole shed, 40' sea can, and well maintained out buildings. School bus routes operate in close proximity. 25 minutes to Vegreville and all it offers.

Year Built 1952

Type Rural

Sub-Type Detached Single Family

Style Bungalow

Status Active

#### **Exterior**

Exterior Wood

Exterior Features Backs Onto Park/Trees, Fenced, Flat Site, Fruit Trees/Shrubs,

Landscaped, Level Land, No Through Road, Recreation Use,

Subdividable Lot, Treed Lot

Construction Wood