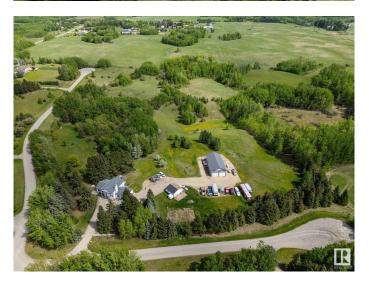

### \$900,000

4 Bedroom, 3.50 Bathroom, 2,154 sqft Rural on 7.44 Acres

Greenfield Acres, Rural Parkland County, AB

Rare Acreage Opportunity â€" Over 7 Acres with Environmental Reserve Backdrop! First time on the market in 30+ years! This stunning 2-storey walkout home sits on 7+ private acres, backing directly onto a tranquil environmental reserve. With the option to subdivide, it's a true investment in lifestyle and value. Enjoy 3600+ sq/ft of developed space, featuring 4 bedrooms + den, 4 bathrooms, and endless natural light. The chef's kitchen boasts a dream gas stove and opens to breathtaking views of rolling land. Perfect for multigenerational living with a basement suite and a separate 3-bedroom suite in the 32 x 45 shopâ€"ideal for guests, family, or rental income. This beautifully maintained home has been significantly upgraded over the years. Private, peaceful, and only 10 minutes to Stony Plain

#### **Exterior**

Exterior Wood

Exterior Features Backs Onto Park/Trees, Landscaped, Rolling Land

Construction Wood

Foundation Concrete Perimeter