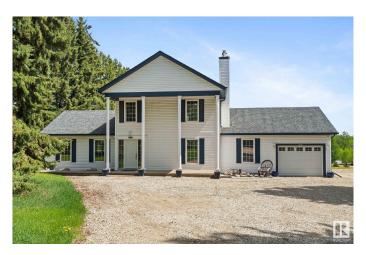

### \$900,000

4 Bedroom, 3.50 Bathroom, 2,154 sqft Rural on 7.44 Acres

Greenfield Acres, Rural Parkland County, AB

Rare Acreage Opportunity â€" Over 7 Acres with Environmental Reserve Backdrop! First time on the market in 30+ years! This stunning 2-storey walkout home sits on 7+ private acres, backing directly onto a tranquil environmental reserve. With the option to subdivide, it's a true investment in lifestyle and value. Enjoy 3600+ sq/ft of developed space, featuring 4 bedrooms + den, 4 bathrooms, and endless natural light. The chef's kitchen boasts a dream gas stove and opens to breathtaking views of rolling land. Perfect for multigenerational living with a basement suite and a separate 3-bedroom suite in the 32 x 45 shopâ€"ideal for guests, family, or rental income. This beautifully maintained home has been significantly upgraded over the years. Private, peaceful, and only 10 minutes to Stony Plain

## **Essential Information**

MLS® # E4440195 Price \$900,000

Bedrooms 4

Bathrooms 3.50

Full Baths 3

Half Baths 1

Square Footage 2,154

Acres 7.44

Year Built 1977

Type Rural

Sub-Type Detached Single Family

Style 2 Storey

Status Active