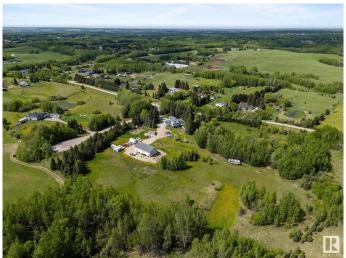

### \$900,000

4 Bedroom, 3.50 Bathroom, 2,154 sqft Rural on 7.44 Acres

Greenfield Acres, Rural Parkland County, AB

Rare Acreage Opportunity â€" Over 7 Acres with Environmental Reserve Backdrop! First time on the market in 30+ years! This stunning 2-storey walkout home sits on 7+ private acres, backing directly onto a tranquil environmental reserve. With the option to subdivide, it's a true investment in lifestyle and value. Enjoy 3600+ sq/ft of developed space, featuring 4 bedrooms + den, 4 bathrooms, and endless natural light. The chef's kitchen boasts a dream gas stove and opens to breathtaking views of rolling land. Perfect for multigenerational living with a basement suite and a separate 3-bedroom suite in the 32 x 45 shopâ€"ideal for guests, family, or rental income. This beautifully maintained home has been significantly upgraded over the years. Private, peaceful, and only 10 minutes to Stony Plain

#### **Exterior**

Exterior Wood

Exterior Features Backs Onto Park/Trees, Landscaped, Rolling Land

Construction Wood

Foundation Concrete Perimeter