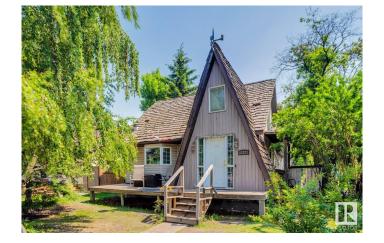

# \$339,900 - 12223 107 Street, Edmonton

MLS® #E4440237

# \$339,900

0 Bedroom, 3.00 Bathroom, Single Family on 0.00 Acres

Westwood (Edmonton), Edmonton, AB

Incredible opportunity for development land - just steps away from NAIT â€" the perfect location for redevelopment! This building lot is 42ft x 150ft - 6294sqft lot with many possibilities for development.