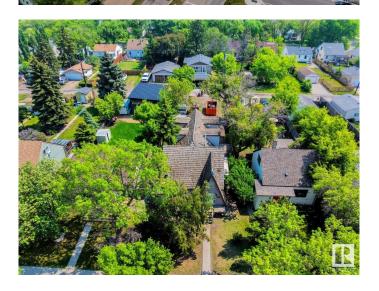

# \$339,900 - 12223 107 Street, Edmonton

MLS® #E4440237

# \$339,900

0 Bedroom, 3.00 Bathroom, Single Family on 0.00 Acres

Westwood (Edmonton), Edmonton, AB

Incredible opportunity for development land - just steps away from NAIT â€" the perfect location for redevelopment! This building lot is 42ft x 150ft - 6294sqft lot with many possibilities for development.