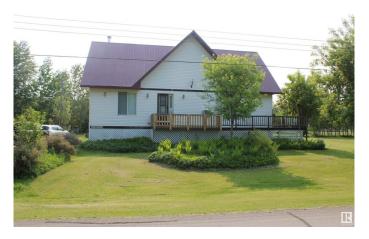

### \$355,000

1 Bedroom, 1.00 Bathroom, 1,600 sqft Rural on 0.62 Acres

Alberta Beach, Rural Lac Ste. Anne County, AB

This is a very large home on a .620 acre lot that has a possibility of being subdivided. The main level has 1600 sq ft Plus a partially finished upper level of 1100 sq ft. has two roughed in bedrooms, The main level has a large great room and formal dining room, space for the whole family. The kitchen has ample space and a walk through pantry and lots of counter space. It also has a main floor office space and a spot for your washer and dryer. The Master bedroom is good sized and the main bathroom has a five piece bath with jacuzzi tub and a walk in huge closet area. The yard is very large and manicured with trees and shrubs all around. Included is a greenhouse and a garden tractor.

#### **Essential Information**

MLS® # E4440256 Price \$355,000

Bedrooms 1

Bathrooms 1.00

Full Baths 1

Square Footage 1,600 Acres 0.62 Year Built 2000

Type Rural

Sub-Type Detached Single Family