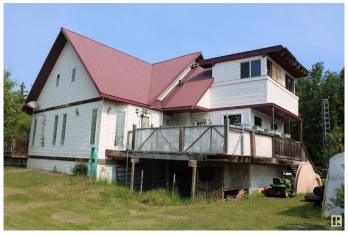

### \$355,000

1 Bedroom, 1.00 Bathroom, 1,600 sqft Rural on 0.62 Acres

Alberta Beach, Rural Lac Ste. Anne County, AB

This is a very large home on a .620 acre lot that has a possibility of being subdivided. The main level has 1600 sq ft Plus a partially finished upper level of 1100 sq ft. has two roughed in bedrooms, The main level has a large great room and formal dining room, space for the whole family. The kitchen has ample space and a walk through pantry and lots of counter space. It also has a main floor office space and a spot for your washer and dryer. The Master bedroom is good sized and the main bathroom has a five piece bath with jacuzzi tub and a walk in huge closet area. The yard is very large and manicured with trees and shrubs all around. Included is a greenhouse and a garden tractor.

#### **Exterior**

Exterior Wood

Exterior Features Boating, Landscaped, Schools, Subdividable Lot

Construction Wood Foundation Wood