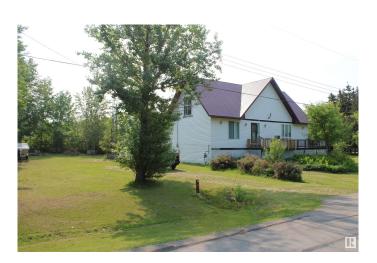

### \$355,000

1 Bedroom, 1.00 Bathroom, 1,600 sqft Rural on 0.62 Acres

Alberta Beach, Rural Lac Ste. Anne County, AB

This is a very large home on a .620 acre lot that has a possibility of being subdivided. The main level has 1600 sq ft Plus a partially finished upper level of 1100 sq ft. has two roughed in bedrooms, The main level has a large great room and formal dining room, space for the whole family. The kitchen has ample space and a walk through pantry and lots of counter space. It also has a main floor office space and a spot for your washer and dryer. The Master bedroom is good sized and the main bathroom has a five piece bath with jacuzzi tub and a walk in huge closet area. The yard is very large and manicured with trees and shrubs all around. Included is a greenhouse and a garden tractor.

#### **Essential Information**

MLS® # E4440256 Price \$355,000

Bedrooms 1

Bathrooms 1.00

Full Baths 1

Square Footage 1,600 Acres 0.62 Year Built 2000

Type Rural

Sub-Type Detached Single Family