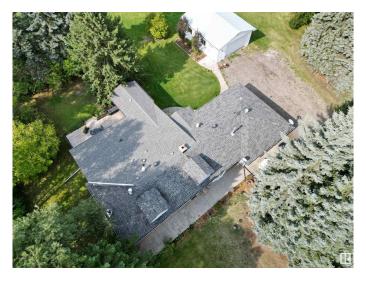

## \$819.900

5 Bedroom, 3.00 Bathroom, 1.916 sqft Rural on 4.77 Acres

Meridian Estates (Parkland), Rural Parkland County, AB

Pride of ownership shines as you arrive at this beautifully maintained 4.77-acre property. Tucked away in a quiet cul-de-sac with easy access to Hwy 779, this private acreage offers the perfect blend of peaceful country living and modern convenience. The spacious home features 5 bedrooms, 2 full kitchens, 2 laundry rooms, a workout room, and a fully finished walkout basementâ€"ideal for extended family or multi-generational living. Recently renovated, including a brand new Aerobic Treatment System coming this month! it's move-in ready with plenty of room to grow. The heated, insulated double attached garage and large heated shop add incredible functionality. Outside, enjoy ample space for entertaining, RVs, trailers, and toys. Surrounded by open fields, this property offers true privacy and space to breathe.

#### **Exterior**

Exterior Wood

Exterior Features Backs Onto Park/Trees, Landscaped, Treed Lot

Construction Wood

Foundation Concrete Perimeter