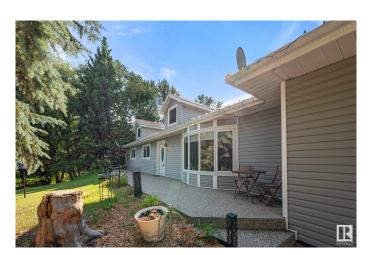

## \$819.900

5 Bedroom, 3.00 Bathroom, 1.916 sqft Rural on 4.77 Acres

Meridian Estates (Parkland), Rural Parkland County, AB

Pride of ownership shines as you arrive at this beautifully maintained 4.77-acre property. Tucked away in a quiet cul-de-sac with easy access to Hwy 779, this private acreage offers the perfect blend of peaceful country living and modern convenience. The spacious home features 5 bedrooms, 2 full kitchens, 2 laundry rooms, a workout room, and a fully finished walkout basementâ€"ideal for extended family or multi-generational living. Recently renovated, including a brand new Aerobic Treatment System coming this month! it's move-in ready with plenty of room to grow. The heated, insulated double attached garage and large heated shop add incredible functionality. Outside, enjoy ample space for entertaining, RVs, trailers, and toys. Surrounded by open fields, this property offers true privacy and space to breathe.

#### **Exterior**

Exterior Wood

Exterior Features Backs Onto Park/Trees, Landscaped, Treed Lot

Construction Wood

Foundation Concrete Perimeter