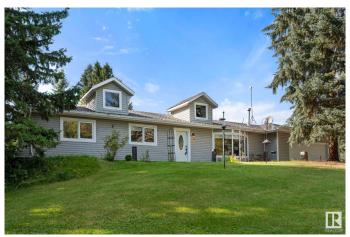

## \$819.900

5 Bedroom, 3.00 Bathroom, 1.916 sqft Rural on 4.77 Acres

Meridian Estates (Parkland), Rural Parkland County, AB

Pride of ownership shines as you arrive at this beautifully maintained 4.77-acre property. Tucked away in a quiet cul-de-sac with easy access to Hwy 779, this private acreage offers the perfect blend of peaceful country living and modern convenience. The spacious home features 5 bedrooms, 2 full kitchens, 2 laundry rooms, a workout room, and a fully finished walkout basementâ€"ideal for extended family or multi-generational living. Recently renovated, including a brand new Aerobic Treatment System coming this month! it's move-in ready with plenty of room to grow. The heated, insulated double attached garage and large heated shop add incredible functionality. Outside, enjoy ample space for entertaining, RVs, trailers, and toys. Surrounded by open fields, this property offers true privacy and space to breathe.

#### **Exterior**

Exterior Wood

Exterior Features Backs Onto Park/Trees, Landscaped, Treed Lot

Construction Wood

Foundation Concrete Perimeter