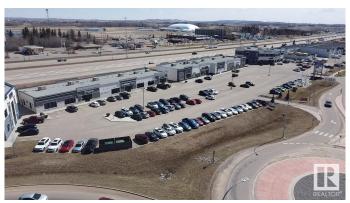

### \$0

0 Bedroom, 0.00 Bathroom, Retail on 0.00 Acres

None, Rural Red Deer County, AB

Now available for lease in the heart of Red Deer County's bustling Gasoline Alley, this high-visibility shopping centre offers prime retail space with direct exposure to QEII Highwayâ€"Alberta's busiest corridor between Edmonton and Calgary. Located at 179 Leva Avenue, Gasoline Alley West Shopping Centre features strong existing co-tenancy, ample on-site parking, and the only Tesla Superchargers along this major stretch, drawing consistent foot traffic from travelers and commuters. Units range from 1,510 SF to 2,069 SF with competitive market rents and estimated additional rent of \$11.04 PSF (including utilities). Ideal for retail, service, or food and beverage concepts seeking a strategic central Alberta location.