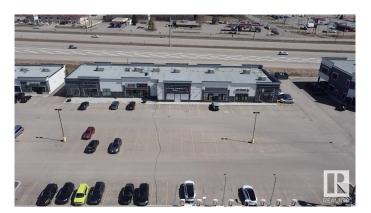

### \$0

0 Bedroom, 0.00 Bathroom, Retail on 0.00 Acres

None, Rural Red Deer County, AB

Now available for lease in the heart of Red Deer County's bustling Gasoline Alley, this high-visibility shopping centre offers prime retail space with direct exposure to QEII Highwayâ€"Alberta's busiest corridor between Edmonton and Calgary. Located at 179 Leva Avenue, Gasoline Alley West Shopping Centre features strong existing co-tenancy, ample on-site parking, and the only Tesla Superchargers along this major stretch, drawing consistent foot traffic from travelers and commuters. Units range from 1,510 SF to 2,069 SF with competitive market rents and estimated additional rent of \$11.04 PSF (including utilities). Ideal for retail, service, or food and beverage concepts seeking a strategic central Alberta location.