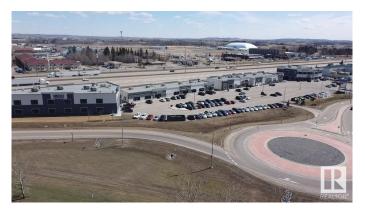

### \$0

0 Bedroom, 0.00 Bathroom, Retail on 0.00 Acres

None, Rural Red Deer County, AB

Now available for lease in the heart of Red Deer County's bustling Gasoline Alley, this high-visibility shopping centre offers prime retail space with direct exposure to QEII Highwayâ€"Alberta's busiest corridor between Edmonton and Calgary. Located at 179 Leva Avenue, Gasoline Alley West Shopping Centre features strong existing co-tenancy, ample on-site parking, and the only Tesla Superchargers along this major stretch, drawing consistent foot traffic from travelers and commuters. Units range from 1,510 SF to 2,069 SF with competitive market rents and estimated additional rent of \$11.04 PSF (including utilities). Ideal for retail, service, or food and beverage concepts seeking a strategic central Alberta location.