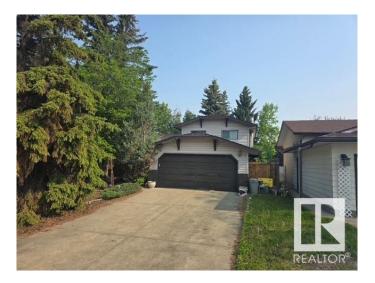

### \$400,000

4 Bedroom, 2.50 Bathroom, 1,089 sqft Single Family on 0.00 Acres

Crawford Plains, Edmonton, AB

Handyman Special! This solid 4 Bedroom, 2.5 bath home with a double garage has all the core components of a great family home. Located in Crawford Plains, close to schools, parks and great access to the Henday. Property sold as-is, where-is.

# **Essential Information**

MLS® # E4440336 Price \$400,000

Bedrooms 4
Bathrooms 2.50
Full Baths 2

Half Baths 1

Square Footage 1,089 Acres 0.00

Year Built 1983

Type Single Family

Sub-Type Detached Single Family

#### **Exterior**

Exterior Wood, Vinyl
Exterior Features See Remarks

Roof Asphalt Shingles

Construction Wood, Vinyl

Foundation Concrete Perimeter