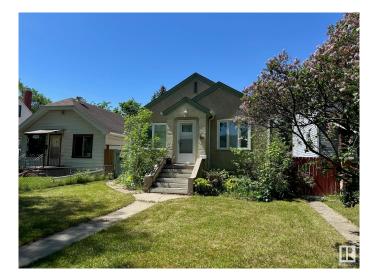

# \$290,000 - 11612 88 Street, Edmonton

MLS® #E4440349

### \$290,000

4 Bedroom, 2.00 Bathroom, 751 sqft Single Family on 0.00 Acres

Parkdale (Edmonton), Edmonton, AB

Renovated bungalow on a beautiful tree lined street. The living room, bedrooms and hallway have hardwood flooring, fireplace and a ton of character. Newer kitchen with lot of cabinets. 2 bedrooms on the main floor and an updated 4 piece bathroom. The fully finished basement has a 3 piece bathroom and 2 bedrooms plus mechanical and laundry area. The fenced yard has a ton of potential. Located close to all amenities. Newer furnace, insulation, roof, windows.