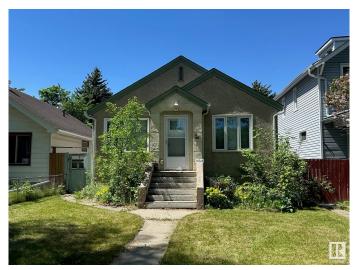

# \$290,000 - 11612 88 Street, Edmonton

MLS® #E4440349

### \$290,000

4 Bedroom, 2.00 Bathroom, 751 sqft Single Family on 0.00 Acres

Parkdale (Edmonton), Edmonton, AB

Renovated bungalow on a beautiful tree lined street. The living room, bedrooms and hallway have hardwood flooring, fireplace and a ton of character. Newer kitchen with lot of cabinets. 2 bedrooms on the main floor and an updated 4 piece bathroom. The fully finished basement has a 3 piece bathroom and 2 bedrooms plus mechanical and laundry area. The fenced yard has a ton of potential. Located close to all amenities. Newer furnace, insulation, roof, windows.