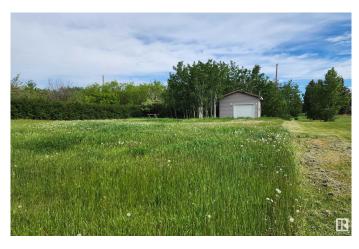

### \$24,500

0 Bedroom, 0.00 Bathroom, Single Family on 0.00 Acres

Ryley, Ryley, AB

Here's a great opportunity to purchase a large residential lot measuring 60' x 140' in Ryley, Alberta, which is a friendly community located along Hwy 14 in east central Alberta and only a 50 minute drive to Edmonton. With services at the property line and city water, this lot also offers a 16 x 18' garage/shed with 2 x 6" construction, power and cement floor. If you want a quieter lifestyle away from the hustle and bustle and you're considering building your dream home, this property may be for you. Ryley has a downtown section, Community Center, K-9 school, an indoor swimming pool and skateboard park. Very AFFORDABLE LOT in a great RESIDENTIAL **NEIGHBORHOOD!** 