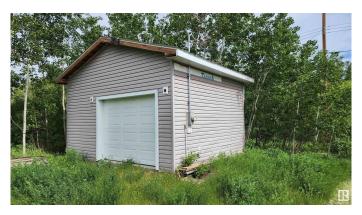

### \$24,500

0 Bedroom, 0.00 Bathroom, Single Family on 0.00 Acres

Ryley, Ryley, AB

Here's a great opportunity to purchase a large residential lot measuring 60' x 140' in Ryley, Alberta, which is a friendly community located along Hwy 14 in east central Alberta and only a 50 minute drive to Edmonton. With services at the property line and city water, this lot also offers a 16 x 18' garage/shed with 2 x 6" construction, power and cement floor. If you want a quieter lifestyle away from the hustle and bustle and you're considering building your dream home, this property may be for you. Ryley has a downtown section, Community Center, K-9 school, an indoor swimming pool and skateboard park. Very AFFORDABLE LOT in a great RESIDENTIAL **NEIGHBORHOOD!** 