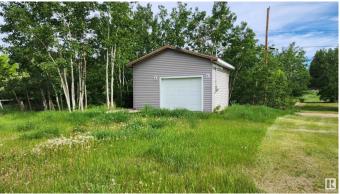

### \$24,500

0 Bedroom, 0.00 Bathroom, Single Family on 0.00 Acres

Ryley, Ryley, AB

Here's a great opportunity to purchase a large residential lot measuring 60' x 140' in Ryley, Alberta, which is a friendly community located along Hwy 14 in east central Alberta and only a 50 minute drive to Edmonton. With services at the property line and city water, this lot also offers a 16 x 18' garage/shed with 2 x 6" construction, power and cement floor. If you want a quieter lifestyle away from the hustle and bustle and you're considering building your dream home, this property may be for you. Ryley has a downtown section, Community Center, K-9 school, an indoor swimming pool and skateboard park. Very AFFORDABLE LOT in a great RESIDENTIAL **NEIGHBORHOOD!** 