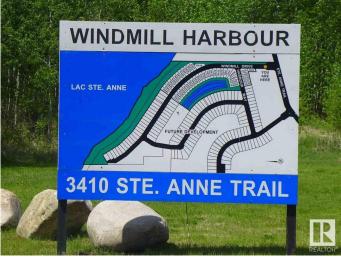

### A SUPERB LOT IN THE GATED

COMMUNITY OF WINDMILL HARBOUR ON THE SOUTHWEST SHORE OF LAC STE ANNE. Build your dream home near the lake or just own a piece of Alberta. This is a very unique development with a canal from the lake to the sub-division. There is a marina; boat launch & RV parking/storage in the community. This is a bare land condominium sub-division. Has community water/sewer. The monthly HOA fee is \$180 & includes water; sewer; garbage pickup & snow removal on the main roads. A slip to store your boat at the marina can be purchased. C2 Homes is the exclusive builder for this development. Check them out. THIS IS A MUST SEE TO APPRECIATE THIS UNIQUE LAKESIDE GATED COMMUNITY!

### **Community Information**

| Address     | 5 3410 Ste Anne Trail      |
|-------------|----------------------------|
| Area        | Rural Lac Ste. Anne County |
| Subdivision | Windmill Harbour           |
| City        | Rural Lac Ste. Anne County |
| County      | ALBERTA                    |
| Province    | AB                         |
| Postal Code | T0E 0A1                    |