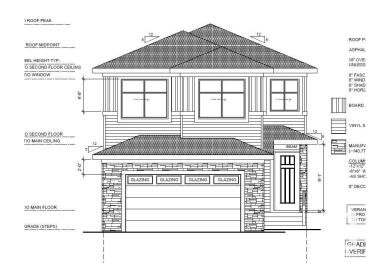

### \$719,000

5 Bedroom, 4.00 Bathroom, 2,402 sqft Single Family on 0.00 Acres

Woodbend, Leduc, AB

5 Br 4 bath || Stunning Double car Garage ||
The main floor welcomes you with an open
layout that flows effortlessly .Open to above
Living area with feature wall & electric fireplace
. Main floor bedroom and full bathroom.
BEAUTIFUL Built In Kitchen truly a
masterpiece with Centre island. Spice Kitchen.
Dining nook with access to backyard . Mud
room with MDF Shelves. Oak staircase leads
to bonus room. 4 bedrooms on upper level
with 3 bathrooms. Huge Primary br with 5pc
fully custom ensuite & W/I closet. Two more
br's with jack & jill bathroom. Another bedroom
with common bathroom. Laundry on 2nd floor.
Side entrance for basement.

#### **Essential Information**

MLS® # E4440448 Price \$719,000

Bedrooms 5
Bathrooms 4.00

Full Baths 4

Square Footage 2,402 Acres 0.00

Year Built 2024

Type Single Family

Sub-Type Detached Single Family

Style 2 Storey
Status Active

#### **Exterior**

Exterior Wood, Vinyl

Exterior Features Airport Nearby, Schools, Shopping Nearby

Roof Asphalt Shingles

Construction Wood, Vinyl

Foundation Concrete Perimeter