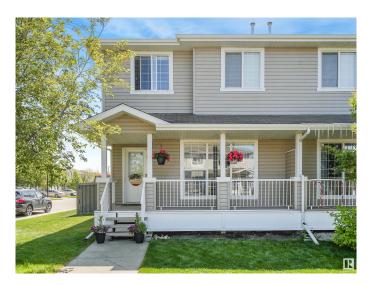

### \$399,900

2 Bedroom, 3.50 Bathroom, 1,232 sqft Single Family on 0.00 Acres

Silver Berry, Edmonton, AB

Excellent opportunity to own this unique well kept 2 storey duplex in Wildrose. This large corner lot is well located close to schools, shopping and just steps from an exceptional community center. A charming porch leads you to the front main floor entrance and a spacious living room with a gas fireplace. There is plenty of cupboard and counter space in this large functional kitchen that leads to the back deck and and south facing back yard. The upper floor has two good sized primary bedrooms both complete with en-suite bathrooms. Back alley access leads to a double detached garage with room for additional parking and loads of guest parking on the road.

#### **Essential Information**

MLS® # E4440497 Price \$399,900

Bedrooms 2

Bathrooms 3.50

Full Baths 3

Half Baths 1

Square Footage 1,232 Acres 0.00 Year Built 2006

Type Single Family
Sub-Type Half Duplex
Style 2 Storey
Status Active

# **Community Information**

Address 2305 28a Avenue

Area Edmonton
Subdivision Silver Berry
City Edmonton
County ALBERTA

Province AB

Postal Code T6T 0A2