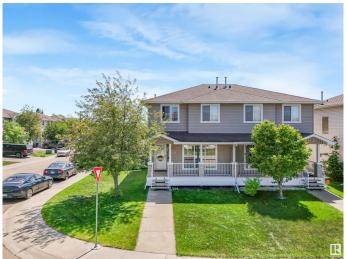

### \$399,900

2 Bedroom, 3.50 Bathroom, 1,232 sqft Single Family on 0.00 Acres

Silver Berry, Edmonton, AB

Excellent opportunity to own this unique well kept 2 storey duplex in Wildrose. This large corner lot is well located close to schools, shopping and just steps from an exceptional community center. A charming porch leads you to the front main floor entrance and a spacious living room with a gas fireplace. There is plenty of cupboard and counter space in this large functional kitchen that leads to the back deck and and south facing back yard. The upper floor has two good sized primary bedrooms both complete with en-suite bathrooms. Back alley access leads to a double detached garage with room for additional parking and loads of guest parking on the road.

# **Community Information**

Address 2305 28a Avenue

Area Edmonton
Subdivision Silver Berry
City Edmonton
County ALBERTA

Province AB

Postal Code T6T 0A2