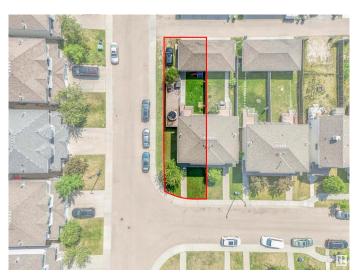

### \$399,900

2 Bedroom, 3.50 Bathroom, 1,232 sqft Single Family on 0.00 Acres

Silver Berry, Edmonton, AB

Excellent opportunity to own this unique well kept 2 storey duplex in Wildrose. This large corner lot is well located close to schools, shopping and just steps from an exceptional community center. A charming porch leads you to the front main floor entrance and a spacious living room with a gas fireplace. There is plenty of cupboard and counter space in this large functional kitchen that leads to the back deck and and south facing back yard. The upper floor has two good sized primary bedrooms both complete with en-suite bathrooms. Back alley access leads to a double detached garage with room for additional parking and loads of guest parking on the road.

#### **Exterior**

Exterior Wood, Vinyl

Exterior Features Back Lane, Corner Lot, Fenced, Flat Site, Landscaped, Public

Transportation, Schools, Shopping Nearby

Roof Asphalt Shingles

Construction Wood, Vinyl