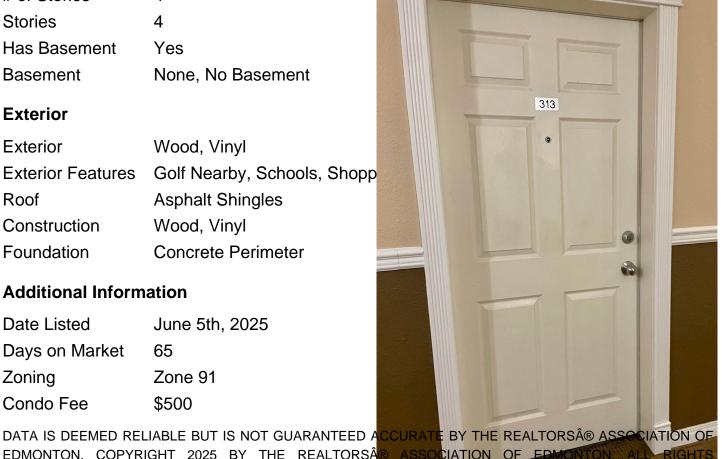

# of Stories 4 Stories 4

Yes Has Basement

Basement None, No Basement

#### **Exterior**

Wood, Vinyl Exterior

**Exterior Features** Golf Nearby, Schools, Shopp

Roof **Asphalt Shingles** 

Construction Wood, Vinyl

Foundation Concrete Perimeter

#### **Additional Information**

Date Listed June 5th, 2025

Days on Market 65

Zone 91 Zoning

Condo Fee \$500

EDMONTON. COPYRIGHT 2025 BY THE REALTORS® ASSOCIATION OF EDMONTON. ALL RIGHTS RESERVED. Trademarks are owned or controlled by the Canadian Real Estat estate professionals who are members of CREA (REALTORS provide (MLS®, Multiple Listing Service®)