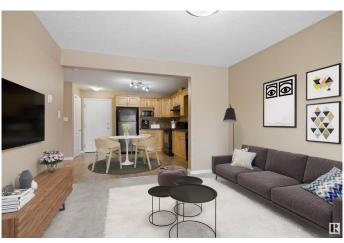

### QUICK POSSESSION AVAILABLE!

Investment opportunity or perfect for students searching in the mature neighbourhood of Westwood!! well maintained and ready to go. Great unit with an open layout, nice sized bedroom and lots of cabinet space. Perfect low rise complex for University / college students or investors looking for an easy to rent condo! This single level 1 bedroom apartment includes a assigned outdoor stall and within walking distance to NAIT, Kingsway Mall and steps to the LRT line. Clean and well taken care of, with in suite laundry and a nice size balcony. Location is ideal with quick access to downtown and Yellowhead trail.

### Interior

Appliances Dishwasher-Built-In, Refrigerator, Stacked Washer/Dryer, Stove-Electric

Heating Baseboard, Natural Gas