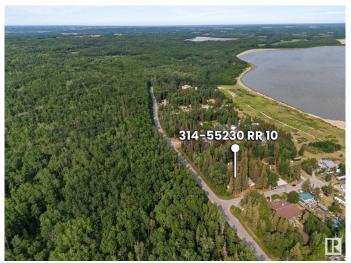

## \$265,000

2 Bedroom, 0.50 Bathroom, 533 sqft Rural on 0.48 Acres

Pine Sands, Rural Sturgeon County, AB

Private Treed Double Lot with 4-Season cabin at Sandy Beach. Escape to this secluded double lot nestled in the trees at Sandy Beach, offering the perfect blend of privacy and potential. This quiet, peaceful property includes a fully furnished 2 bedroom, 1 bathroom 4 season trailer ready for year round enjoyment. Enjoy outdoor living around the massive fire pit, or retreat to the heated shop, ideal as a poker room or cozy gathering space. Additional features include a shower house, two storage sheds, a woodshed, and RV hookups for guests. A running motorhome is also included, perfect for extra space or future adventures. Whether you're looking for a weekend getaway, a full-time retreat, or a beautiful lot to build your dream cabin or home, this property offers endless possibilities.

# **Community Information**

Address 314 55230 Rge Road 10

Area Rural Sturgeon County

Subdivision Pine Sands

City Rural Sturgeon County

County ALBERTA

Province AB

Postal Code T8R 0K4