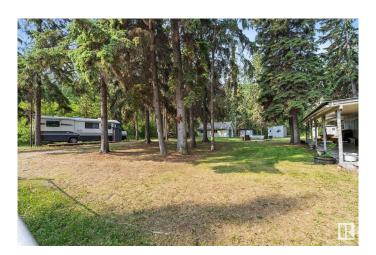

## \$265,000

2 Bedroom, 0.50 Bathroom, 533 sqft Rural on 0.48 Acres

Pine Sands, Rural Sturgeon County, AB

Private Treed Double Lot with 4-Season cabin at Sandy Beach. Escape to this secluded double lot nestled in the trees at Sandy Beach, offering the perfect blend of privacy and potential. This quiet, peaceful property includes a fully furnished 2 bedroom, 1 bathroom 4 season trailer ready for year round enjoyment. Enjoy outdoor living around the massive fire pit, or retreat to the heated shop, ideal as a poker room or cozy gathering space. Additional features include a shower house, two storage sheds, a woodshed, and RV hookups for guests. A running motorhome is also included, perfect for extra space or future adventures. Whether you're looking for a weekend getaway, a full-time retreat, or a beautiful lot to build your dream cabin or home, this property offers endless possibilities.