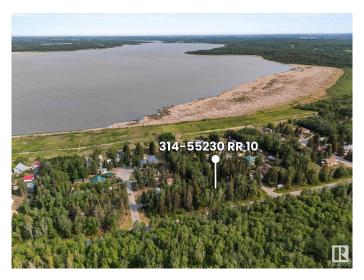

## \$265,000

2 Bedroom, 0.50 Bathroom, 533 sqft Rural on 0.48 Acres

Pine Sands, Rural Sturgeon County, AB

Private Treed Double Lot with 4-Season cabin at Sandy Beach. Escape to this secluded double lot nestled in the trees at Sandy Beach, offering the perfect blend of privacy and potential. This quiet, peaceful property includes a fully furnished 2 bedroom, 1 bathroom 4 season trailer ready for year round enjoyment. Enjoy outdoor living around the massive fire pit, or retreat to the heated shop, ideal as a poker room or cozy gathering space. Additional features include a shower house, two storage sheds, a woodshed, and RV hookups for guests. A running motorhome is also included, perfect for extra space or future adventures. Whether you're looking for a weekend getaway, a full-time retreat, or a beautiful lot to build your dream cabin or home, this property offers endless possibilities.

# **Community Information**

Address 314 55230 Rge Road 10

Area Rural Sturgeon County

Subdivision Pine Sands

City Rural Sturgeon County

County ALBERTA

Province AB

Postal Code T8R 0K4