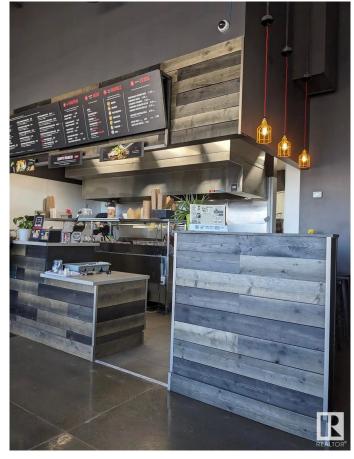

#### \$250,000

0 Bedroom, 0.00 Bathroom, Business on 0.00 Acres

None, Spruce Grove, AB

Asset sale of a well-established Noodlebox franchise located in a high-visibility retail plaza in Spruce Grove, just off the busy Highway 16A. This prime location offers strong vehicle and foot traffic, surrounded by major anchor tenants, gas stations, grocery stores, and dense residential communities. The space is fully built out with modern equipment and a functional layout, ideal for dine-in, takeout, and delivery. Ghost Kitchen Pita Pit approved, adding even more potential for revenue diversification. With excellent exposure, ample parking, and a steady flow of customers throughout the day, this is a turnkey opportunity for entrepreneurs looking to step into a growing franchise in one of Spruce Grove's most active commercial areas.