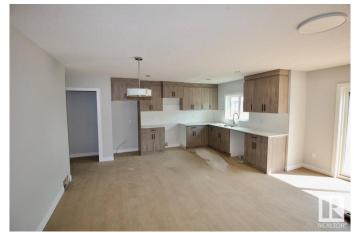

## \$2,395

3 Bedroom, 2.50 Bathroom, 1,506 sqft Rental on 0.00 Acres

Deer Valley, Leduc, AB

Welcome Home to Leduc! Be the first to live in this newly built 3 Bedroom 2.5 Bathroom Townhouse with Double Attached Garage. Located in a Leduc's newest community, Deer Valley. Quiet and family-friendly neighborhood nearby schools, parks, shops and all the amenities Leduc has to offer. This home features a spacious large floor plan complete with kitchen, dining area, and living room. All appliances included. Private unfinished basement for extra storage. Tenant pays all utilities. Pets subject to approval.

## Interior

Appliances Dishwasher-Built-In, Dryer, Garage Opener, Microwave Hood Fan,

Oven-Built-In, Refrigerator, Stove-Electric, Washer, Other