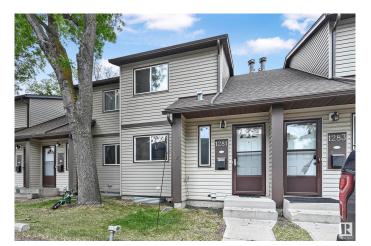

# \$199,000 - 1281 Hooke Road, Edmonton

MLS® #E4440627

### \$199,000

3 Bedroom, 1.50 Bathroom, 1,078 sqft Condo / Townhouse on 0.00 Acres

Overlanders, Edmonton, AB

Welcome to Pioneer Estates! This well-managed 3 bedroom townhome offers a great opportunity in a fantastic location near schools, bus stops, walking trails, shopping, the River Valley, and Hermitage Park. The main floor features a functional kitchen with dining area, a comfortable living room, and an updated 2 piece bathroom. Upstairs, you'll find three spacious bedrooms and a full 4 piece bathroom. The fully finished basement includes a versatile family room, laundry area, and plenty of storage. 1 assigned parking stall is included, with the option to rent a second. Pet-friendly with approval. Move in ready and affordable! Located in a well-managed complex, this is a great value in a prime area.

#### **Exterior**

Wood, Vinyl Exterior

**Exterior Features** Golf Nearby, Low Maintenance Landscape, Picnic Area, Playground

Nearby, Public Transportation, Schools, Shopping Nearby

Roof **Asphalt Shingles** 