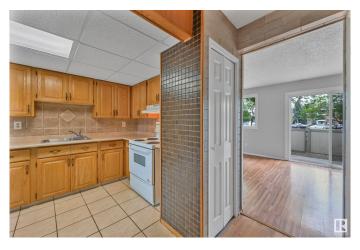

### \$199,000

3 Bedroom, 1.50 Bathroom, 1,078 sqft Condo / Townhouse on 0.00 Acres

Overlanders, Edmonton, AB

Welcome to Pioneer Estates! This well-managed 3 bedroom townhome offers a great opportunity in a fantastic location near schools, bus stops, walking trails, shopping, the River Valley, and Hermitage Park. The main floor features a functional kitchen with dining area, a comfortable living room, and an updated 2 piece bathroom. Upstairs, you'll find three spacious bedrooms and a full 4 piece bathroom. The fully finished basement includes a versatile family room, laundry area, and plenty of storage. 1 assigned parking stall is included, with the option to rent a second. Pet-friendly with approval. Move in ready and affordable! Located in a well-managed complex, this is a great value in a prime area.

#### Interior

**Appliances** Dishwasher-Built-In, Dryer, Refrigerator, Stove-Electric, Washer

Forced Air-1, Natural Gas Heating

**Stories** 3

Has Basement Yes

Full, Finished Basement