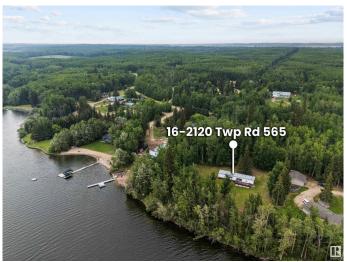

## \$739,000

2 Bedroom, 1.00 Bathroom, 885 sqft Rural on 2.72 Acres

Losie Glade, Rural Lac Ste. Anne County, AB

"Room to Dream, Space to Build― A rare opportunity to own one of the most impressive parcels on Lake Nakamunâ€"2.72 acres with 259 feet of lakefront, ready to become your family's legacy retreat. Whether you're dreaming of a custom build or looking to enjoy lake life immediately, this year-round 1982 mobile home is a welcoming start. Fully serviced and mortgageable, it provides both comfort and financing flexibility. County approval may allow future subdivision, and the existing home could potentially remain as a guest house down the road. A property like this comes along once in a generation. It's time to trade the noise of the city for sunrises over the water and evenings by the fire.

#### **Exterior**

Exterior Features Backs Onto Park/Trees, Boating, Lake Access Property, Lake View,

Playground Nearby, Private Setting, Recreation Use, Waterfront

**Property** 

Foundation Block