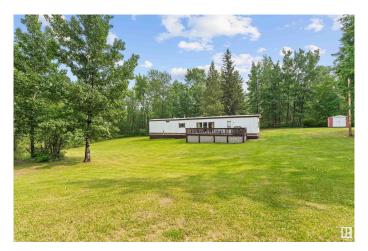

## \$739,000

2 Bedroom, 1.00 Bathroom, 885 sqft Rural on 2.72 Acres

Losie Glade, Rural Lac Ste. Anne County, AB

"Room to Dream, Space to Build― A rare opportunity to own one of the most impressive parcels on Lake Nakamunâ€"2.72 acres with 259 feet of lakefront, ready to become your family's legacy retreat. Whether you're dreaming of a custom build or looking to enjoy lake life immediately, this year-round 1982 mobile home is a welcoming start. Fully serviced and mortgageable, it provides both comfort and financing flexibility. County approval may allow future subdivision, and the existing home could potentially remain as a guest house down the road. A property like this comes along once in a generation. It's time to trade the noise of the city for sunrises over the water and evenings by the fire.

## **Community Information**

Address 16 2120 Twp Road 565

Area Rural Lac Ste. Anne County

Subdivision Losie Glade

City Rural Lac Ste. Anne County

County ALBERTA

Province AB

Postal Code T0E 1V0

#### **Exterior**

Exterior Features Backs Onto Park/Trees, Boating, Lake Access Property, Lake View,

Playground Nearby, Private Setting, Recreation Use, Waterfront

**Property** 

Foundation Block