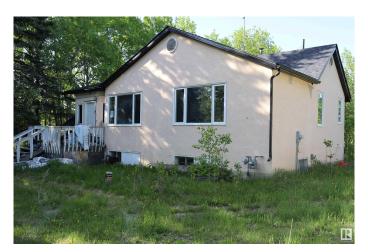

## \$245,000

4 Bedroom, 2.00 Bathroom, 1,012 sqft Rural on 4.62 Acres

Whispering Hills\_CBEA, Rural Beaver County, AB

Great opportunity if you're handyperson. This bungalow with walkout basement 2 bedrooms main floor and 2 in the basement is ready for someone to make it a home again. Very private acreage hide away in the nicely treed lot. With a double detached garage.

Built in 1984

Type Rural

Sub-Type Detached Single Family

Style Hillside Bungalow

Status Active

#### **Amenities**

Features Deck, Vinyl Windows, Walkout Basement

#### **Exterior**

Exterior Wood

Exterior Features Hillside, Landscaped, Not Fenced, Rolling Land, Treed Lot, See

Remarks

Construction Wood

Foundation Concrete Perimeter