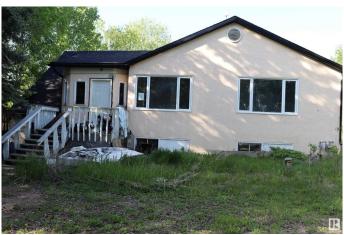

## \$245,000

4 Bedroom, 2.00 Bathroom, 1,012 sqft Rural on 4.62 Acres

Whispering Hills\_CBEA, Rural Beaver County, AB

Great opportunity if you're handyperson. This bungalow with walkout basement 2 bedrooms main floor and 2 in the basement is ready for someone to make it a home again. Very private acreage hide away in the nicely treed lot. With a double detached garage.

#### **Amenities**

Features Deck, Vinyl Windows, Walkout Basement

#### **Exterior**

Exterior Wood

Exterior Features Hillside, Landscaped, Not Fenced, Rolling Land, Treed Lot, See

Remarks

Construction Wood

Foundation Concrete Perimeter