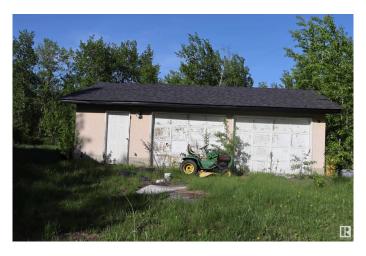

## \$245,000

4 Bedroom, 2.00 Bathroom, 1,012 sqft Rural on 4.62 Acres

Whispering Hills\_CBEA, Rural Beaver County, AB

Great opportunity if you're handyperson. This bungalow with walkout basement 2 bedrooms main floor and 2 in the basement is ready for someone to make it a home again. Very private acreage hide away in the nicely treed lot. With a double detached garage.