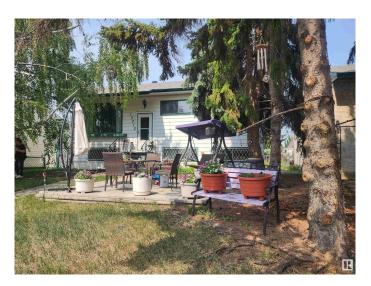

### \$305,000

4 Bedroom, 2.00 Bathroom, 1,129 sqft Single Family on 0.00 Acres

Athlone, Edmonton, AB

Big Bi-Level on a big lot in Athlone, solid fixer upper special or an amazing lot across from a greenspace. Double Detached garage. 4 Bedrooms, 2 baths, almost all original finishing throughout.

# **Essential Information**

MLS® # E4440810 Price \$305,000

Bedrooms 4

Bathrooms 2.00

Full Baths 2

Square Footage 1,129 Acres 0.00 Year Built 1957

Type Single Family

Sub-Type Detached Single Family

## **Exterior**

Exterior Wood, Metal
Exterior Features See Remarks

Roof Asphalt Shingles

Construction Wood, Metal

Foundation Concrete Perimeter