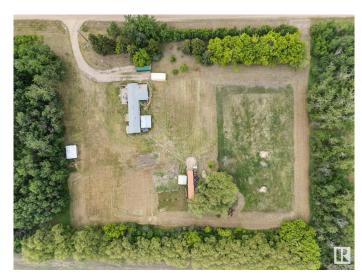

## \$225,000

2 Bedroom, 1.00 Bathroom, 1,100 sqft Rural on 3.01 Acres

None, Rural Westlock County, AB

PRIVACY! PEACE! POSSIBILITIES! Own 3.01 acres of land just 13 minutes outside of Legal! This beautiful property has privacy personified with massive trees bordering the entire parcel with plenty of fruit trees mixed in (apples, cherries, raspberies, haskaps, and choke cherries) and two approaches. Driving into this paradise you are greeted with a quaint manufactured home with an addition making it just under 1100 sq ft. There are also two car ports, a sea can that has been converted to a workshop, a greenhouse and a few other storage sheds for all your tools! Recent property upgrades include: 2000 galloon septic tank (2018), well pump (2019), & pressure tank, filter & lines (2019). Inside the home, you will find a bright and spacious living space with two good sized beds, 1 bath and tons of upgrades including: washer/dryer (2019), 25yr shingles (2020), furnace (2020), deck (2020), paint (2022), porch door (2023), tub, surround & toilet (2022), rainwater collection tanks (2023), carpets (2025). Don't miss!!