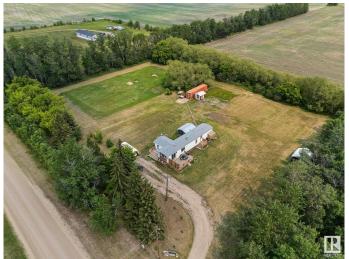

## \$225,000

2 Bedroom, 1.00 Bathroom, 1,100 sqft Rural on 3.01 Acres

None, Rural Westlock County, AB

PRIVACY! PEACE! POSSIBILITIES! Own 3.01 acres of land just 13 minutes outside of Legal! This beautiful property has privacy personified with massive trees bordering the entire parcel with plenty of fruit trees mixed in (apples, cherries, raspberies, haskaps, and choke cherries) and two approaches. Driving into this paradise you are greeted with a quaint manufactured home with an addition making it just under 1100 sq ft. There are also two car ports, a sea can that has been converted to a workshop, a greenhouse and a few other storage sheds for all your tools! Recent property upgrades include: 2000 galloon septic tank (2018), well pump (2019), & pressure tank, filter & lines (2019). Inside the home, you will find a bright and spacious living space with two good sized beds, 1 bath and tons of upgrades including: washer/dryer (2019), 25yr shingles (2020), furnace (2020), deck (2020), paint (2022), porch door (2023), tub, surround & toilet (2022), rainwater collection tanks (2023), carpets (2025). Don't miss!!