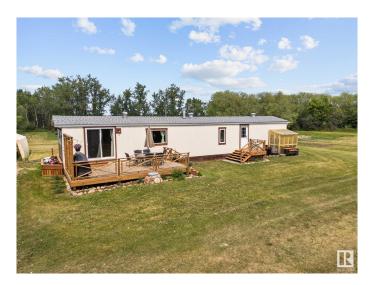

## \$225,000

2 Bedroom, 1.00 Bathroom, 1,100 sqft Rural on 3.01 Acres

None, Rural Westlock County, AB

PRIVACY! PEACE! POSSIBILITIES! Own 3.01 acres of land just 13 minutes outside of Legal! This beautiful property has privacy personified with massive trees bordering the entire parcel with plenty of fruit trees mixed in (apples, cherries, raspberies, haskaps, and choke cherries) and two approaches. Driving into this paradise you are greeted with a quaint manufactured home with an addition making it just under 1100 sq ft. There are also two car ports, a sea can that has been converted to a workshop, a greenhouse and a few other storage sheds for all your tools! Recent property upgrades include: 2000 galloon septic tank (2018), well pump (2019), & pressure tank, filter & lines (2019). Inside the home, you will find a bright and spacious living space with two good sized beds, 1 bath and tons of upgrades including: washer/dryer (2019), 25yr shingles (2020), furnace (2020), deck (2020), paint (2022), porch door (2023), tub, surround & toilet (2022), rainwater collection tanks (2023), carpets (2025). Don't miss!!