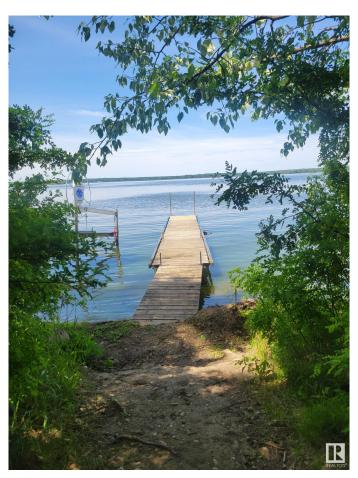

## \$49,000

0 Bedroom, 0.00 Bathroom, Rural on 0.18 Acres

Silver Sands, Rural Lac Ste. Anne County, AB

Located on the shores of Lake Isle just 45 mins west of Edmonton off Hwy 16 you will find the quaint Summer Village of Silver Sands. Very peaceful and quiet offering summer enjoyment and winter ice fishing. Lot #4 Poppy Place is a treed lot 48.89 x 18.40 meters. Zoned residential see Silver Sand Summer Village by-laws for building restrictions.. Very close to Silver Sands 18 hole golf course and a public walking trail to the lake between lots 9 & 10. The dock is privately owned. Day park and boat launch close by.

### **Exterior**

Exterior Features Beach Access, Boating, Flat Site, Golf Nearby, Paved Lane, Playground

Nearby, Treed Lot

Lot Description 48.04 x 18.49