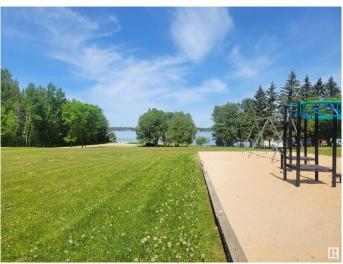

## \$49,000

0 Bedroom, 0.00 Bathroom, Rural on 0.18 Acres

Silver Sands, Rural Lac Ste. Anne County, AB

Located on the shores of Lake Isle just 45 mins west of Edmonton off Hwy 16 you will find the quaint Summer Village of Silver Sands. Very peaceful and quiet offering summer enjoyment and winter ice fishing. Lot #4 Poppy Place is a treed lot 48.89 x 18.40 meters. Zoned residential see Silver Sand Summer Village by-laws for building restrictions.. Very close to Silver Sands 18 hole golf course and a public walking trail to the lake between lots 9 & 10. The dock is privately owned. Day park and boat launch close by.

### **Exterior**

Exterior Features Beach Access, Boating, Flat Site, Golf Nearby, Paved Lane, Playground

Nearby, Treed Lot

Lot Description 48.04 x 18.49