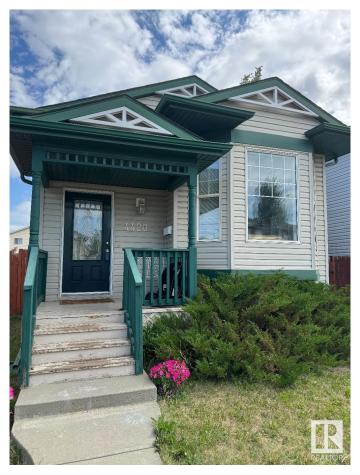

# \$364,900 - 4420 150 Avenue, Edmonton

MLS® #E4440872

### \$364,900

5 Bedroom, 2.00 Bathroom, 1,070 sqft Single Family on 0.00 Acres

Miller, Edmonton, AB

Super cute family home in quiet area of Edmonton! Great neighbourhood, with many amenities close by, this house is perfect for your growing family! Vaulted ceilings make the main floor feel open and airy! Primary bedroom along with 2 additional bedrooms, eat-in kitchen, and large living room make this a welcoming space for all! The basement has two additional bedrooms, a large family room/den so the kids can have their space too! Easy to clean with laminate flooring throughout! Large fenced yard, with ample parking space in the back, large enough to fit a garage eventually! Great value, in a great neighbourhood- what more could you ask for?

## **Community Information**

Address 4420 150 Avenue

Area Edmonton

Subdivision Miller

City Edmonton
County ALBERTA

Province AB

Postal Code T5Y 2Z9

## **Amenities**

Amenities On Street Parking, Detectors Smoke, Front Porch, No Animal Home, No

Smoking Home, Parking-Extra, Vaulted Ceiling, Vinyl Windows

Parking No Garage

#### **Exterior**

Exterior Wood, Vinyl

Exterior Features Back Lane, Cul-De-Sac, Fenced, Flat Site, No Through Road, Paved

Lane, Public Transportation, Shopping Nearby

Roof Asphalt Shingles

Construction Wood, Vinyl