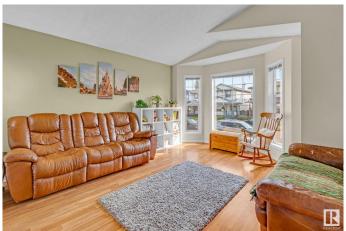

### \$364,900

5 Bedroom, 2.00 Bathroom, 1,070 sqft Single Family on 0.00 Acres

Miller, Edmonton, AB

Super cute family home in quiet area of Edmonton! Great neighbourhood, with many amenities close by, this house is perfect for your growing family! Vaulted ceilings make the main floor feel open and airy! Primary bedroom along with 2 additional bedrooms, eat-in kitchen, and large living room make this a welcoming space for all! The basement has two additional bedrooms, a large family room/den so the kids can have their space too! Easy to clean with laminate flooring throughout! Large fenced yard, with ample parking space in the back, large enough to fit a garage eventually! Great value, in a great neighbourhood- what more could you ask for?

#### Interior

Appliances Dishwasher-Built-In, Dryer, Refrigerator, Stove-Electric, Washer

Heating Forced Air-1, Natural Gas

Stories 2

Has Basement Yes

Basement Full, Finished