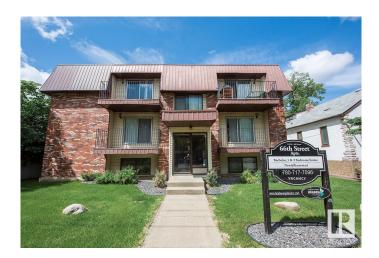

## \$1,040,000

0 Bedroom, 0.00 Bathroom, Multi-Family Commercial on 0.00 Acres

Montrose (Edmonton), Edmonton, AB

This is a 2.5 story, wood-frame construction complex. Hot water heating system. Roof was replaced once. Hot water tank replaced in 2018. Each unit has 3 appliances. Large suite sizes. One of the 2 bedroom units is a bi-level style with 1.5 bath. All upper units have a balcony. Units have been upgraded on turnover. Very well maintained. Professionally managed. Gross income over \$98,000 annually. 5.39% cap rate.