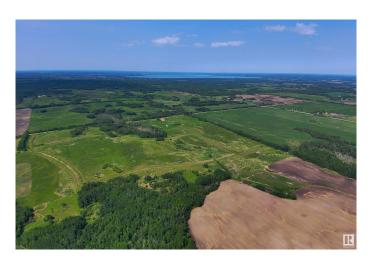

## \$2,100,000

0 Bedroom, 0.00 Bathroom, Rural on 160.00 Acres

None, Rural Lac Ste. Anne County, AB

Developer or Investor required to complete this acreage subdivision project. West Wynd Equestrian Meadows has been approved by Lac Ste Anne County. Heavy lifting has been done. Trees and bush cleared, high grade access road into and circling the interior development done. This is a strong access road with ditches and new metal culvert drainage throughout. Close to Onoway and Alberta Beach. This will be an Awesome development when completed. Possibility of City Water coming to this Subdivision. Take a look and Make Your Dreams come True!!!

## **Exterior**

Exterior Features Private Setting, Subdividable Lot, Treed Lot