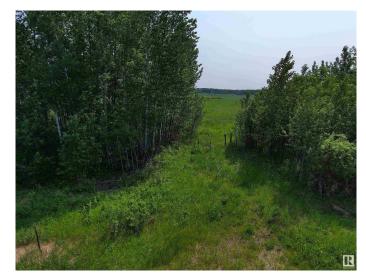

## \$2,100,000

0 Bedroom, 0.00 Bathroom, Rural on 160.00 Acres

None, Rural Lac Ste. Anne County, AB

Developer or Investor required to complete this acreage subdivision project. West Wynd Equestrian Meadows has been approved by Lac Ste Anne County. Heavy lifting has been done. Trees and bush cleared, high grade access road into and circling the interior development done. This is a strong access road with ditches and new metal culvert drainage throughout. Close to Onoway and Alberta Beach. This will be an Awesome development when completed. Possibility of City Water coming to this Subdivision. Take a look and Make Your Dreams come True!!!

## **Exterior**

Exterior Features Private Setting, Subdividable Lot, Treed Lot