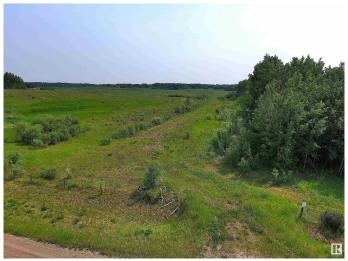

## \$2,100,000

0 Bedroom, 0.00 Bathroom, Rural on 160.00 Acres

None, Rural Lac Ste. Anne County, AB

Developer or Investor required to complete this acreage subdivision project. West Wynd Equestrian Meadows has been approved by Lac Ste Anne County. Heavy lifting has been done. Trees and bush cleared, high grade access road into and circling the interior development done. This is a strong access road with ditches and new metal culvert drainage throughout. Close to Onoway and Alberta Beach. This will be an Awesome development when completed. Possibility of City Water coming to this Subdivision. Take a look and Make Your Dreams come True!!!

## **Exterior**

Exterior Features Private Setting, Subdividable Lot, Treed Lot