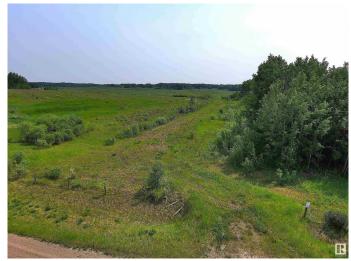

## \$2,100,000

0 Bedroom, 0.00 Bathroom, Rural on 160.00 Acres

None, Rural Lac Ste. Anne County, AB

Developer or Investor required to complete this acreage subdivision project. West Wynd Equestrian Meadows has been approved by Lac Ste Anne County. Heavy lifting has been done. Trees and bush cleared, high grade access road into and circling the interior development done. This is a strong access road with ditches and new metal culvert drainage throughout. Close to Onoway and Alberta Beach. This will be an Awesome development when completed. Possibility of City Water coming to this Subdivision. Take a look and Make Your Dreams come True!!!

## **Exterior**

Exterior Features Private Setting, Subdividable Lot, Treed Lot