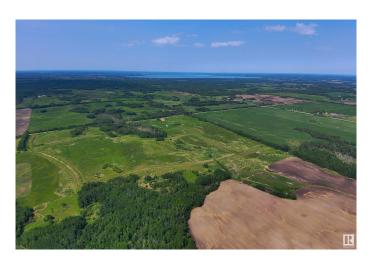

## \$2,100,000

0 Bedroom, 0.00 Bathroom, Rural on 160.00 Acres

None, Rural Lac Ste. Anne County, AB

Developer or Investor required to complete this acreage subdivision project. West Wynd Equestrian Meadows has been approved by Lac Ste Anne County. Heavy lifting has been done. Trees and bush cleared, high grade access road into and circling the interior development done. This is a strong access road with ditches and new metal culvert drainage throughout. Close to Onoway and Alberta Beach. This will be an Awesome development when completed. Possibility of City Water coming to this Subdivision. Take a look and Make Your Dreams come True!!!

## **Exterior**

Exterior Features Private Setting, Subdividable Lot, Treed Lot