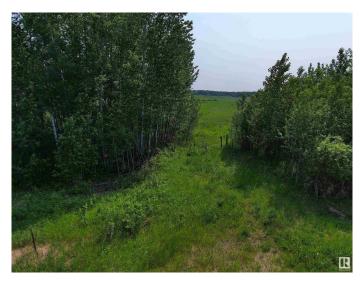

## \$2,100,000

0 Bedroom, 0.00 Bathroom, Rural on 160.00 Acres

None, Rural Lac Ste. Anne County, AB

Developer or Investor required to complete this acreage subdivision project. West Wynd Equestrian Meadows has been approved by Lac Ste Anne County. Heavy lifting has been done. Trees and bush cleared, high grade access road into and circling the interior development done. This is a strong access road with ditches and new metal culvert drainage throughout. Close to Onoway and Alberta Beach. This will be an Awesome development when completed. Possibility of City Water coming to this Subdivision. Take a look and Make Your Dreams come True!!!

## **Exterior**

Exterior Features Private Setting, Subdividable Lot, Treed Lot