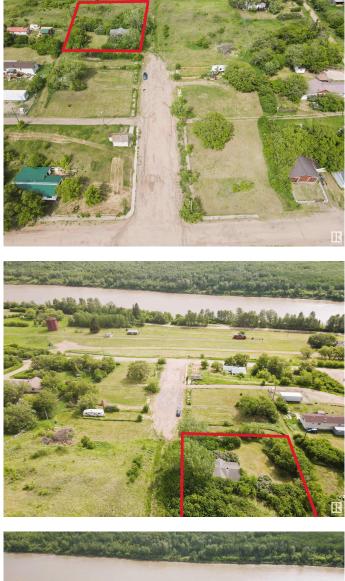

#### \$26,400

0 Bedroom, 0.00 Bathroom, Single Family on 0.00 Acres

Heinsburg, Heinsburg, AB

Build your dream retreat or year-round home on these beautiful lots overlooking the scenic North Saskatchewan River. Power and natural gas are conveniently available at the property line, making development a breeze. Whether you're envisioning a cozy summer cottage or a hillside home, this is the ideal setting. Located less than 10 minutes from Whitney Lake Provincial Park, you'll enjoy easy access to boating, fishing, swimming, and a network of picturesque hiking and cross-country skiing trails. Heinsburg also offers a boat launch right in town and direct access to the Iron Horse Trail â€" a 300 km multi-use trail system perfect for quadding, snowmobiling, biking, and more. Opportunities like this don't come along often â€" peaceful country living, outdoor adventure, and small-town charm all in one exceptional package.

### Exterior

Exterior Features Boating, Hillside, River View, Schools