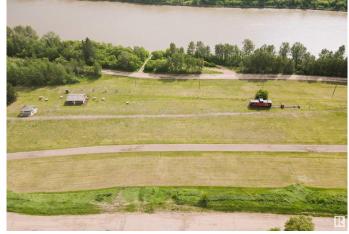

#### \$26,400

0 Bedroom, 0.00 Bathroom, Single Family on 0.00 Acres

Heinsburg, Heinsburg, AB

Build your dream retreat or year-round home on these beautiful lots overlooking the scenic North Saskatchewan River. Power and natural gas are conveniently available at the property line, making development a breeze. Whether you're envisioning a cozy summer cottage or a hillside home, this is the ideal setting. Located less than 10 minutes from Whitney Lake Provincial Park, you'll enjoy easy access to boating, fishing, swimming, and a network of picturesque hiking and cross-country skiing trails. Heinsburg also offers a boat launch right in town and direct access to the Iron Horse Trail â€" a 300 km multi-use trail system perfect for quadding, snowmobiling, biking, and more. Opportunities like this don't come along often â€" peaceful country living, outdoor adventure, and small-town charm all in one exceptional package.

### Exterior

Exterior Features Boating, Hillside, River View, Schools