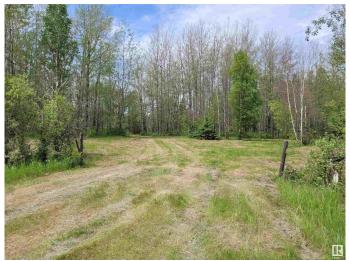

#### \$239,000

0 Bedroom, 0.00 Bathroom, Rural on 20.52 Acres

None, Rural Brazeau County, AB

Experience the ultimate in privacy with this stunning 20.52-acre retreat. Embrace peace and tranquility as you immerse yourself in nature at its finest. This property includes a cabin with loft that awaits your finishing touch and two tree stands. Stroll through the wooded areas, listen to the melodies of the birds, and watch for local wildlife. This secluded haven is conveniently situated just 5 km from the amenities of Breton and a short 45-minute drive to Leduc, with Drayton Valley only 30 minutes away

### **Exterior**

Exterior Features Stream/Pond, Treed Lot