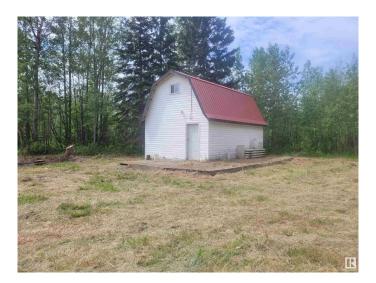

#### \$239,000

0 Bedroom, 0.00 Bathroom, Rural on 20.52 Acres

None, Rural Brazeau County, AB

Experience the ultimate in privacy with this stunning 20.52-acre retreat. Embrace peace and tranquility as you immerse yourself in nature at its finest. This property includes a cabin with loft that awaits your finishing touch and two tree stands. Stroll through the wooded areas, listen to the melodies of the birds, and watch for local wildlife. This secluded haven is conveniently situated just 5 km from the amenities of Breton and a short 45-minute drive to Leduc, with Drayton Valley only 30 minutes away