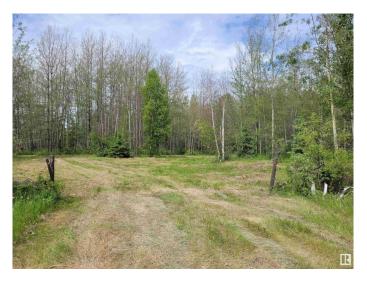

#### \$239,000

0 Bedroom, 0.00 Bathroom, Rural on 20.52 Acres

None, Rural Brazeau County, AB

Experience the ultimate in privacy with this stunning 20.52-acre retreat. Embrace peace and tranquility as you immerse yourself in nature at its finest. This property includes a cabin with loft that awaits your finishing touch and two tree stands. Stroll through the wooded areas, listen to the melodies of the birds, and watch for local wildlife. This secluded haven is conveniently situated just 5 km from the amenities of Breton and a short 45-minute drive to Leduc, with Drayton Valley only 30 minutes away

### **Exterior**

Exterior Features Stream/Pond, Treed Lot