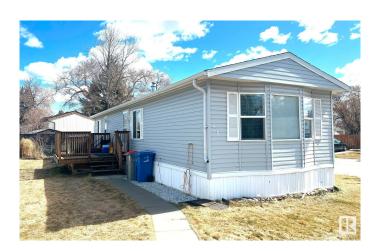

# \$118,000 - 34 Willow Park Estates, Leduc

MLS® #E4440994

#### \$118,000

2 Bedroom, 1.00 Bathroom, 960 sqft Land Lease Community on 0.00 Acres

Willow Park Estate\_LEDU, Leduc, AB

Welcome to 34 Willow Park Estates. This 16 ft x 60 ft beautiful home is well maintained with a large permitted deck to enjoy the outdoors. Situated on a corner lot, gives ample amount of space for your family to enjoy. This home is ideal for a young couple or the older generation wanting to downsize. A 10 ft x 10 ft shed is included for your extra storage needs. Lot rental includes sewer and garbage pickup. This home is a must see.