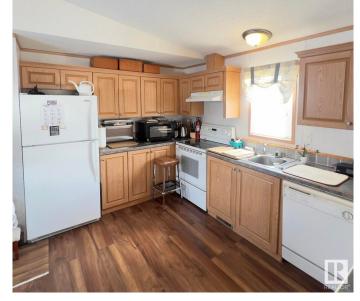

### Interior

Appliances Dishwasher-Built-In, Dryer, Fan-Ceiling, Hood Fan, Refrigerator,

Stove-Electric, Washer

Heating Forced Air-1, Natural Gas