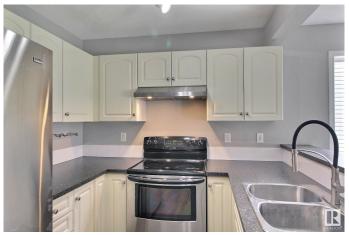

#### \$289,000

3 Bedroom, 1.50 Bathroom, 1,084 sqft Condo / Townhouse on 0.00 Acres

Ellerslie, Edmonton, AB

Wonderful townhome in Stonebridge offers modern design and functionality with an open-concept main floor. Kitchen features brand new countertops and stainless-steel appliances and connects to a living room with gas fireplace and lots of natural light. Upstairs, you'll find three large bedrooms, including a master suite with a walk-in closet. The unfinished basement offers plenty of storage and future development potential. Furnace, HWT and kitchen appliances replaced in 2022. Attached single garage and parking pad for an extra vehicle. Shopping and dining nearby and quick access to the airport. This home is perfect for a family or investment opportunity. Some pictures are virtually staged.

#### Interior

Appliances Dishwasher-Built-In, Dryer, Hood Fan, Refrigerator, Stove-Electric,

Washer

Heating Forced Air-1, Natural Gas

Stories 2

Has Basement Yes

Basement Full, Unfinished