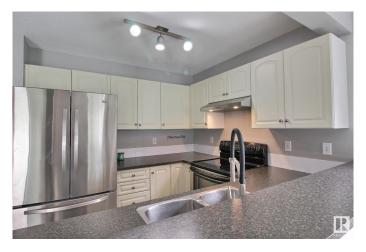

#### \$289,000

3 Bedroom, 1.50 Bathroom, 1,084 sqft Condo / Townhouse on 0.00 Acres

Ellerslie, Edmonton, AB

Wonderful townhome in Stonebridge offers modern design and functionality with an open-concept main floor. Kitchen features brand new countertops and stainless-steel appliances and connects to a living room with gas fireplace and lots of natural light. Upstairs, you'll find three large bedrooms, including a master suite with a walk-in closet. The unfinished basement offers plenty of storage and future development potential. Furnace, HWT and kitchen appliances replaced in 2022. Attached single garage and parking pad for an extra vehicle. Shopping and dining nearby and quick access to the airport. This home is perfect for a family or investment opportunity. Some pictures are virtually staged.

#### Interior

Appliances Dishwasher-Built-In, Dryer, Hood Fan, Refrigerator, Stove-Electric,

Washer

Heating Forced Air-1, Natural Gas

Stories 2

Has Basement Yes

Basement Full, Unfinished