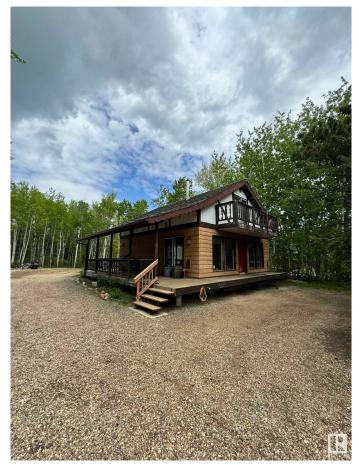

#### \$215,000

3 Bedroom, 1.00 Bathroom, 1,087 sqft Rural on 0.50 Acres

Bonnie Lake Resort, Rural Smoky Lake County, AB

This charming 3-bedroom, 1-bathroom home offers the perfect blend of comfort and functionality. As you enter, you'll be greeted by a bright and airy living room where the centerpiece is the inviting wood fireplace, perfect for those cozy winter nights or ambiance any time of year. The open layout seamlessly connects the living area to the dining space, creating a welcoming atmosphere for both daily living and entertaining. This beautifully designed residence offers the advantage of a main floor bedroom and bathroom, perfect for those seeking easy accessibility and a flexible living. Upstairs, you'll find 2 comfortable bedrooms. Each room is generously sized with large windows that bring in natural light and offering views of the surrounding landscape. Whether you're looking for a year-round home or a seasonal getaway, this property offers a unique opportunity to live close to nature and the lake. The Bonnie Lake community offers various amenities, including tennis courts, a playground, and a golf course.

## **Exterior**

Exterior Wood

Exterior Features Backs Onto Park/Trees, Co

Setting, See Remarks

Construction Wood

Foundation Concrete Perimeter