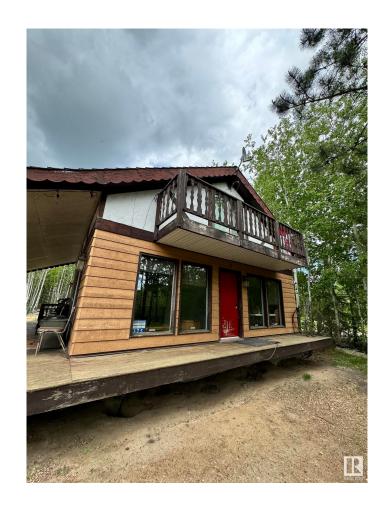

#### \$215,000

3 Bedroom, 1.00 Bathroom, 1,087 sqft Rural on 0.50 Acres

Bonnie Lake Resort, Rural Smoky Lake County, AB

This charming 3-bedroom, 1-bathroom home offers the perfect blend of comfort and functionality. As you enter, you'll be greeted by a bright and airy living room where the centerpiece is the inviting wood fireplace, perfect for those cozy winter nights or ambiance any time of year. The open layout seamlessly connects the living area to the dining space, creating a welcoming atmosphere for both daily living and entertaining. This beautifully designed residence offers the advantage of a main floor bedroom and bathroom, perfect for those seeking easy accessibility and a flexible living. Upstairs, you'll find 2 comfortable bedrooms. Each room is generously sized with large windows that bring in natural light and offering views of the surrounding landscape. Whether you're looking for a year-round home or a seasonal getaway, this property offers a unique opportunity to live close to nature and the lake. The Bonnie Lake community offers various amenities, including tennis courts, a playground, and a golf course.

## **Exterior**

Exterior Wood

Exterior Features Backs Onto Park/Trees, Co

Setting, See Remarks

Construction Wood

Foundation Concrete Perimeter