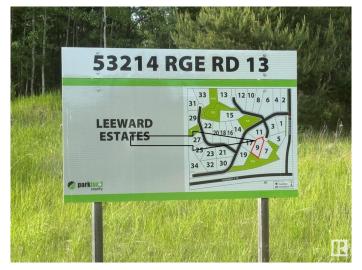

#### \$179,900

0 Bedroom, 0.00 Bathroom, Rural on 2.03 Acres

Leeward Estates, Rural Parkland County, AB

LEEWARD ESTATES .. Range Road 13 ,, just north of Hwy 16 ,, west of Stony Plain ,, #9 is only lot left in south cul-de-sac â€l 2.03 Acre opportunity .. Paved approach to lot â€l lot rises toward the back â€l has a small ravine on the right â€l trees at the back of the lot â€l gentle slope of land offers possibility for walk out basement .. Varied Building options ,, Leeward Estates, in Parkland County, west of Stony Plain. Price Plus GST