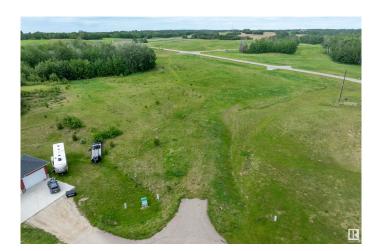

#### \$179,900

0 Bedroom, 0.00 Bathroom, Rural on 2.03 Acres

Leeward Estates, Rural Parkland County, AB

LEEWARD ESTATES .. Range Road 13 ,, just north of Hwy 16 ,, west of Stony Plain ,, #9 is only lot left in south cul-de-sac â€l 2.03 Acre opportunity .. Paved approach to lot â€l lot rises toward the back â€l has a small ravine on the right â€l trees at the back of the lot â€l gentle slope of land offers possibility for walk out basement .. Varied Building options ,, Leeward Estates, in Parkland County, west of Stony Plain. Price Plus GST

## **Community Information**

Address 9 53214 Rge Road 13
Area Rural Parkland County

Subdivision Leeward Estates

City Rural Parkland County

County ALBERTA

Province AB

Postal Code T7Y 0C1