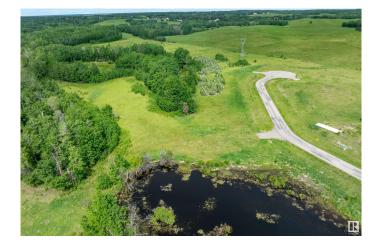

## \$179,900

0 Bedroom, 0.00 Bathroom, Rural on 2.85 Acres

Leeward Estates, Rural Parkland County, AB

LEEWARD ESTATES .. Range Road 13 ,, just north of Hwy 16 ,, west of Stony Plain ,, #15 is a 2.85 Acre opportunity .. Access via north cul-de-sac first right into subdivisionâ€! fairly level approachâ€! trees to the rear and rightâ€! natural wetland/pond to the leftâ€!Varied Building options ,, Gas & Power @ Property Line ,, Cistern & Septic System New Owners Responsibility ,, Leeward Estates, in Parkland County, west of Stony Plain. Price Plus GST