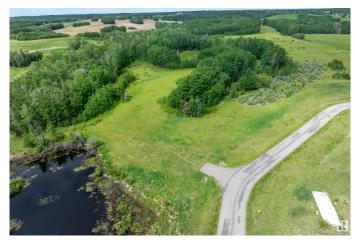

## \$179,900

0 Bedroom, 0.00 Bathroom, Rural on 2.85 Acres

Leeward Estates, Rural Parkland County, AB

LEEWARD ESTATES .. Range Road 13 ,, just north of Hwy 16 ,, west of Stony Plain ,, #15 is a 2.85 Acre opportunity .. Access via north cul-de-sac first right into subdivisionâ€! fairly level approachâ€! trees to the rear and rightâ€! natural wetland/pond to the leftâ€!Varied Building options ,, Gas & Power @ Property Line ,, Cistern & Septic System New Owners Responsibility ,, Leeward Estates, in Parkland County, west of Stony Plain. Price Plus GST