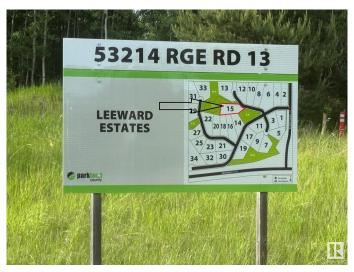

## \$179,900

0 Bedroom, 0.00 Bathroom, Rural on 2.85 Acres

Leeward Estates, Rural Parkland County, AB

LEEWARD ESTATES .. Range Road 13 ,, just north of Hwy 16 ,, west of Stony Plain ,, #15 is a 2.85 Acre opportunity .. Access via north cul-de-sac first right into subdivisionâ€! fairly level approachâ€! trees to the rear and rightâ€! natural wetland/pond to the leftâ€!Varied Building options ,, Gas & Power @ Property Line ,, Cistern & Septic System New Owners Responsibility ,, Leeward Estates, in Parkland County, west of Stony Plain. Price Plus GST

### **Community Information**

| Address     | 15 53214 Rge Road 13  |
|-------------|-----------------------|
| Area        | Rural Parkland County |
| Subdivision | Leeward Estates       |
| City        | Rural Parkland County |
| County      | ALBERTA               |