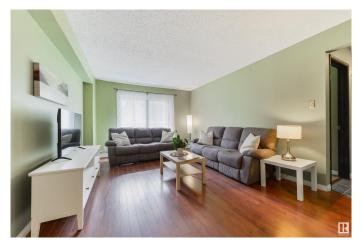

## \$119,900

1 Bedroom, 1.00 Bathroom, 617 sqft Condo / Townhouse on 0.00 Acres

WîhkwÃantôwin, Edmonton, AB

Close to Grant MacEwan, downtown and the Brewery District, this location is unbeatable! This third floor condo has been well maintained, and the laminate, linoleum and paint have been updated in recent years. This turnkey property features a galley kitchen with refreshed cabinets & countertops and a dedicated dining area. The living room is large with plenty of potential layout options. Enjoy a spacious master bedroom, fit for a queen or king sized bed! This condo also features in-suite laundry with a space saving washer/dryer combo. This location is ideal for students and young professionals who want to enjoy all that Oliver has to offer with many of the city's top restaurants, retail, and entertainment venues just a short walk away!