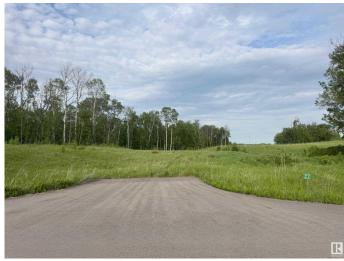

# \$179,900

0 Bedroom, 0.00 Bathroom, Rural on 2.51 Acres

Leeward Estates, Rural Parkland County, AB

LEEWARD ESTATES .. Range Road 13 ,, just north of Hwy 16 ,, west of Stony Plain ,, #22 a 2.51 Acre opportunity ..From the paved approach, lot rises toward the centre and to the left…Trees to the left side of lot… and a small amount of trees to the right…Level building areas with gentle slope… Leeward Estates, in Parkland County, west of Stony Plain.