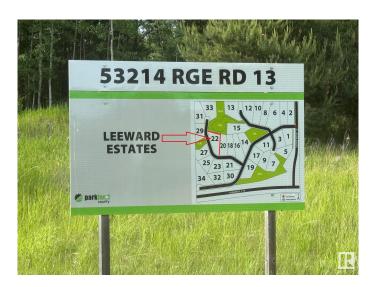

# \$179,900

0 Bedroom, 0.00 Bathroom, Rural on 2.51 Acres

Leeward Estates, Rural Parkland County, AB

LEEWARD ESTATES .. Range Road 13 ,, just north of Hwy 16 ,, west of Stony Plain ,, #22 a 2.51 Acre opportunity ..From the paved approach, lot rises toward the centre and to the left…Trees to the left side of lot… and a small amount of trees to the right…Level building areas with gentle slope… Leeward Estates, in Parkland County, west of Stony Plain.

# **Community Information**

Address 22 53214 Rge Road 13
Area Rural Parkland County

Subdivision Leeward Estates

City Rural Parkland County

County ALBERTA

Province AB

Postal Code T7Y 0C1