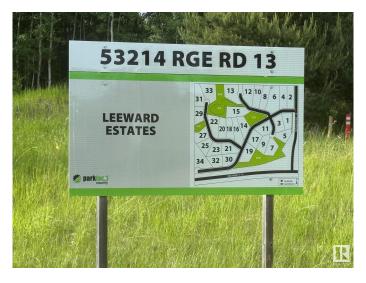

# \$179,900

0 Bedroom, 0.00 Bathroom, Rural on 2.51 Acres

Leeward Estates, Rural Parkland County, AB

LEEWARD ESTATES .. Range Road 13 ,, just north of Hwy 16 ,, west of Stony Plain ,, #22 a 2.51 Acre opportunity ..From the paved approach, lot rises toward the centre and to the left…Trees to the left side of lot… and a small amount of trees to the right…Level building areas with gentle slope… Leeward Estates, in Parkland County, west of Stony Plain.

# **Community Information**

Address 22 53214 Rge Road 13
Area Rural Parkland County

Subdivision Leeward Estates

City Rural Parkland County

County ALBERTA

Province AB

Postal Code T7Y 0C1