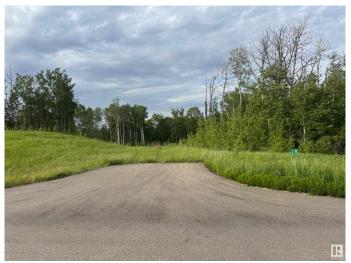

## \$179,900

0 Bedroom, 0.00 Bathroom, Rural on 2.01 Acres

Leeward Estates, Rural Parkland County, AB

LEEWARD ESTATES .. Range Road 13 ,, just north of Hwy 16 ,, west of Stony Plain ,, #18 is a 2.01 Acre opportunity .. Lot surrounded by trees with a clearing in the middleâ€! Sharper rise to the leftâ€!Varied Building options ,, Gas & Power @ Property Line ,, Cistern & Septic System New Owner Responsibility ,, Leeward Estates, in Parkland County, west of Stony Plain. Price Plus GST

## **Community Information**

Address 18 53214 Rge Road 13
Area Rural Parkland County

Subdivision Leeward Estates

City Rural Parkland County

County ALBERTA

Province AB

Postal Code T7Y 0C1