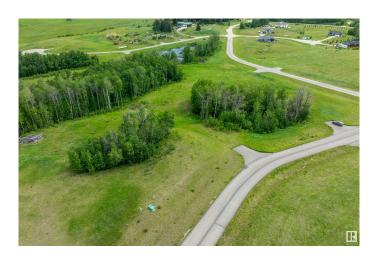

## \$179,900

0 Bedroom, 0.00 Bathroom, Rural on 2.01 Acres

Leeward Estates, Rural Parkland County, AB

LEEWARD ESTATES .. Range Road 13 ,, just north of Hwy 16 ,, west of Stony Plain ,, #18 is a 2.01 Acre opportunity .. Lot surrounded by trees with a clearing in the middleâ€! Sharper rise to the leftâ€!Varied Building options ,, Gas & Power @ Property Line ,, Cistern & Septic System New Owner Responsibility ,, Leeward Estates, in Parkland County, west of Stony Plain. Price Plus GST