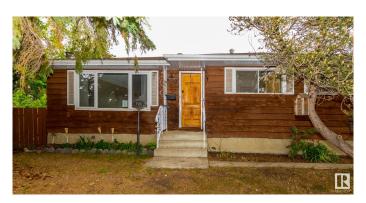

## \$364,000

3 Bedroom, 2.00 Bathroom, 1,095 sqft Single Family on 0.00 Acres

Mcleod, Edmonton, AB

Fixer-Upper Opportunity in McLeod! Spacious 1,100 sq. ft. bungalow situated on a quiet crescent in the well-established community of McLeod. This home sits on a massive pie-shaped lot with a large backyard and an impressive 30' x 24' detached triple garage, complete with a workshop. Recent updates include a newer roof and a triple-pane window in the living room. Huge parking pad and garden can also accommodate a full size RV Inside, you'll find a generous front living room, formal dining area, and strong renovation or redevelopment potential. The basement offers a large utility room with an updated furnace and hot water tank, a second full kitchen, a rec room, den, and an additional workshop space. Perfect for those looking to upgrade, renovate, or rebuild in a desirable location.

### **Exterior**

Exterior Wood

Exterior Features Back Lane, Fenced, Paved Lane, Public Transportation, Schools,

Shopping Nearby, See Remarks

Roof Asphalt Shingles

Construction Wood

Foundation Concrete Perimeter