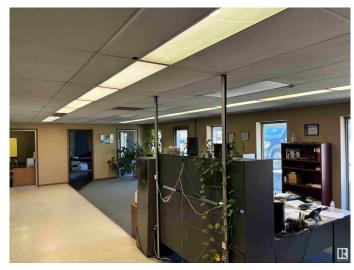

## \$795,000

0 Bedroom, 0.00 Bathroom, Industrial on 0.00 Acres

Drayton Valley, Drayton Valley, AB

Located on 50 Ave, close to Hwy 22, this 1.1 acre lot comes with a 9000+ sq ft building with 3 offices and 3 bays. The office and shop configuration is: One large office bay (approx. 30' x 54') combined with a large shop bay (approx. 48' x 54') with two 14' x 14' overhead doors and a 10' x 50' mezzanine and two smaller office bays (approximately 30' x 28') each combined with their own shop bay (approx. 28' x 48') and 14' x 14' overhead door. Adjoining 1.1 acre lot to the east, Lot 5, is also available for sale. Zoned C-Gen (Commercial, General District).