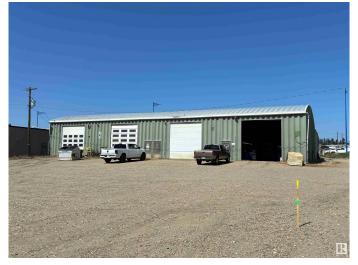

## \$795,000

0 Bedroom, 0.00 Bathroom, Industrial on 0.00 Acres

Drayton Valley, Drayton Valley, AB

Located on 50 Ave, close to Hwy 22, this 1.1 acre lot comes with a 9000+ sq ft building with 3 offices and 3 bays. The office and shop configuration is: One large office bay (approx. 30' x 54') combined with a large shop bay (approx. 48' x 54') with two 14' x 14' overhead doors and a 10' x 50' mezzanine and two smaller office bays (approximately 30' x 28') each combined with their own shop bay (approx. 28' x 48') and 14' x 14' overhead door. Adjoining 1.1 acre lot to the east, Lot 5, is also available for sale. Zoned C-Gen (Commercial, General District).