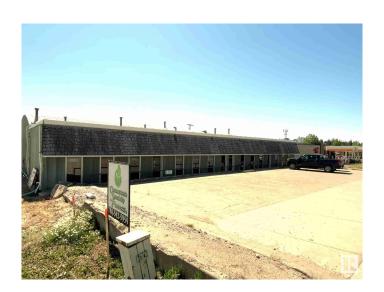

## \$795,000

0 Bedroom, 0.00 Bathroom, Industrial on 0.00 Acres

Drayton Valley, Drayton Valley, AB

Located on 50 Ave, close to Hwy 22, this 1.1 acre lot comes with a 9000+ sq ft building with 3 offices and 3 bays. The office and shop configuration is: One large office bay (approx. 30' x 54') combined with a large shop bay (approx. 48' x 54') with two 14' x 14' overhead doors and a 10' x 50' mezzanine and two smaller office bays (approximately 30' x 28') each combined with their own shop bay (approx. 28' x 48') and 14' x 14' overhead door. Adjoining 1.1 acre lot to the east, Lot 5, is also available for sale. Zoned C-Gen (Commercial, General District).