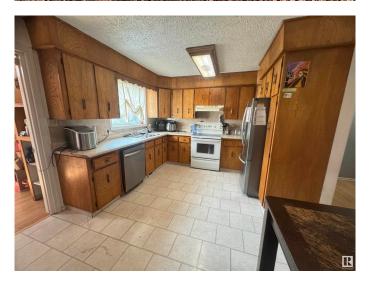

### Interior

Interior Features ensuite bathroom

Appliances Air Conditioning-Central, Dishwasher-Built-In, Dryer, Refrigerator,

Storage Shed, Stove-Electric, Washer

Heating Forced Air-1, Natural Gas

Fireplace Yes