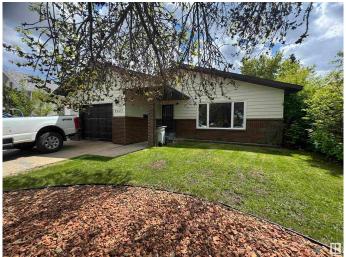

#### \$295,000

3 Bedroom, 2.00 Bathroom, 1,353 sqft Single Family on 0.00 Acres

Westlock, Westlock, AB

Charming 1986 bungalow offering over 1300 sq ft of well-maintained living space in a quiet, established neighborhood. This home features 2 bedrooms up and 1 down, perfect for families or guests. Enjoy cozy evenings by the gas fireplace and stay cool all summer with central air conditioning. The main floor offers convenient laundry, an oversized single attached garage, and plenty of storage throughout. PVC windows provide efficiency, while great curb appeal welcomes you home. Step outside to a beautifully private backyardâ€"ideal for relaxing or entertaining. A fantastic property with space, comfort, and a serene setting!

#### **Amenities**

Amenities Air Conditioner

Parking Over Sized, Single Garage Attached