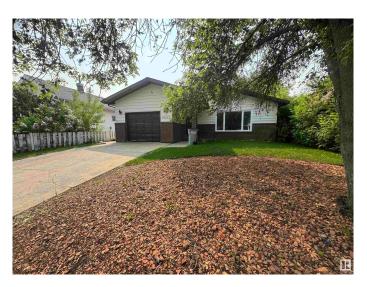

#### \$295,000

3 Bedroom, 2.00 Bathroom, 1,353 sqft Single Family on 0.00 Acres

Westlock, Westlock, AB

Charming 1986 bungalow offering over 1300 sq ft of well-maintained living space in a quiet, established neighborhood. This home features 2 bedrooms up and 1 down, perfect for families or guests. Enjoy cozy evenings by the gas fireplace and stay cool all summer with central air conditioning. The main floor offers convenient laundry, an oversized single attached garage, and plenty of storage throughout. PVC windows provide efficiency, while great curb appeal welcomes you home. Step outside to a beautifully private backyardâ€"ideal for relaxing or entertaining. A fantastic property with space, comfort, and a serene setting!

#### **Exterior**

Exterior Wood, Brick, Vinyl

Exterior Features Fenced, Landscaped, Shopping Nearby

Roof Asphalt Shingles
Construction Wood, Brick, Vinyl
Foundation Concrete Perimeter