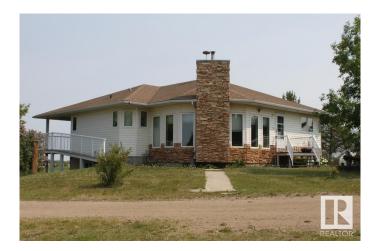

## \$1,500,000

3 Bedroom, 3.00 Bathroom, 1,466 sqft Rural on 80.00 Acres

None, Rural Beaver County, AB

Only half mile off of pavement you'll find this picturesque 80 acre developed parcel with 1466 SQFT home, 40 x 60 shop including 40 x 17 heated workshop, 60 x 100 machine shed, barn, chicken barns and 2 granaries. Home features a walkout basement with infloor heating system, sunken living room, spacious kitchen with corner nook (benches open up for storage). 2 bedrooms on main, with full bath ensuite off the primary suite plus a wall of built-in cabinets. Lower level is mostly developed with additional living space and another bathroom. Moen taps throughout the home. There are over 100 haskup bushes, raspberries, strawberries and many other fruit trees/shrubs. Was a certified organic farm. Welcome home!

# **Amenities**

Features Deck

#### **Exterior**

Exterior Wood

Exterior Features Fruit Trees/Shrubs

Construction Wood Foundation Slab