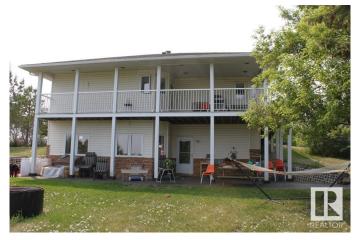

## \$1,500,000

3 Bedroom, 3.00 Bathroom, 1,466 sqft Rural on 80.00 Acres

None, Rural Beaver County, AB

Only half mile off of pavement you'll find this picturesque 80 acre developed parcel with 1466 SQFT home, 40 x 60 shop including 40 x 17 heated workshop, 60 x 100 machine shed, barn, chicken barns and 2 granaries. Home features a walkout basement with infloor heating system, sunken living room, spacious kitchen with corner nook (benches open up for storage). 2 bedrooms on main, with full bath ensuite off the primary suite plus a wall of built-in cabinets. Lower level is mostly developed with additional living space and another bathroom. Moen taps throughout the home. There are over 100 haskup bushes, raspberries, strawberries and many other fruit trees/shrubs. Was a certified organic farm. Welcome home!

# **Amenities**

Features Deck