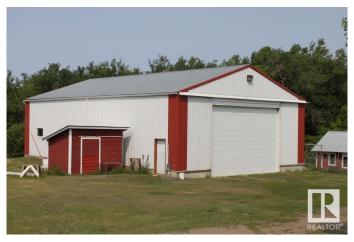

## \$1,500,000

3 Bedroom, 3.00 Bathroom, 1,466 sqft Rural on 80.00 Acres

None, Rural Beaver County, AB

Only half mile off of pavement you'll find this picturesque 80 acre developed parcel with 1466 SQFT home, 40 x 60 shop including 40 x 17 heated workshop, 60 x 100 machine shed, barn, chicken barns and 2 granaries. Home features a walkout basement with infloor heating system, sunken living room, spacious kitchen with corner nook (benches open up for storage). 2 bedrooms on main, with full bath ensuite off the primary suite plus a wall of built-in cabinets. Lower level is mostly developed with additional living space and another bathroom. Moen taps throughout the home. There are over 100 haskup bushes, raspberries, strawberries and many other fruit trees/shrubs. Was a certified organic farm. Welcome home!