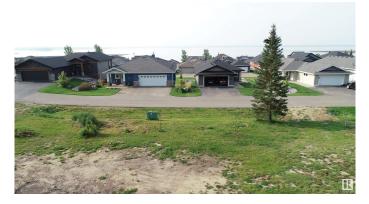

## \$149,900

0 Bedroom, 0.00 Bathroom, Rural on 0.22 Acres

Estates At Waters Edge, Rural Lac Ste. Anne County, AB

Your chance to own one of the last remaining lots at The Estates at Waters Edge. You can fence the yard on this Lakeview property. This 9447 sqft lot is the perfect spot to build your dream home or lake get-away. Build with the developer or with your own builder! This gated community features a beachfront park, private marina, boat launch, swimming pool, fitness center, clubhouse, RV storage, and walking trails. There is also municipal water and sewer!! Easy paved commute from Edmonton and close to Alberta Beach.

### Exterior

Exterior Features Beach Access, Boating, Flat Site, Gated Community, Golf Nearby, Lake View, Playground Nearby, Public Swimming Pool, Schools, Shopping Nearby