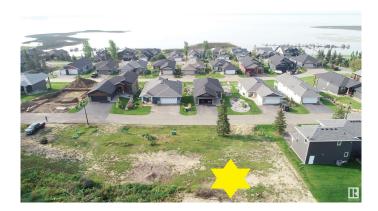

## \$149,900

0 Bedroom, 0.00 Bathroom, Rural on 0.22 Acres

Estates At Waters Edge, Rural Lac Ste. Anne County, AB

Your chance to own one of the last remaining lots at The Estates at Waters Edge. You can fence the yard on this Lakeview property. This 9447 sqft lot is the perfect spot to build your dream home or lake get-away. Build with the developer or with your own builder! This gated community features a beachfront park, private marina, boat launch, swimming pool, fitness center, clubhouse, RV storage, and walking trails. There is also municipal water and sewer!! Easy paved commute from Edmonton and close to Alberta Beach.

### Exterior

Exterior Features Beach Access, Boating, Flat Site, Gated Community, Golf Nearby, Lake View, Playground Nearby, Public Swimming Pool, Schools, Shopping Nearby