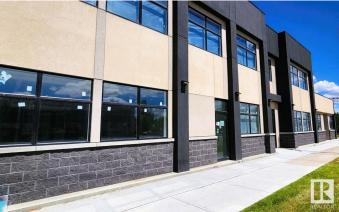

#### \$0

0 Bedroom, 0.00 Bathroom, Retail on 0.00 Acres

Prince Charles, Edmonton, AB

Now Leasing – Up to 5,522 sq. ft. of second-floor commercial space on busy 118 Avenue! Join a strong tenant mix including a daycare, dental clinic, and popular restaurant. This high-exposure space is fully demisable into units as small as 1,496 sq. ft., offering flexible options for medical, professional, wellness, or education-based businesses. CB1 zoning allows for a wide variety of uses. Features include optional digital signage (\$) for added visibility, bright open layouts, A/C and plenty of street and rear parking. Located minutes from downtown, vibrant 124 Street, and the growing Blatchford area. PRIME LOCATION . Landlord is offering flexible lease terms and incentives for qualified tenants. Excellent opportunity to grow your business in a high-traffic, established commercial hub. Customize your space and move in quicklyâ€"this won't last long!