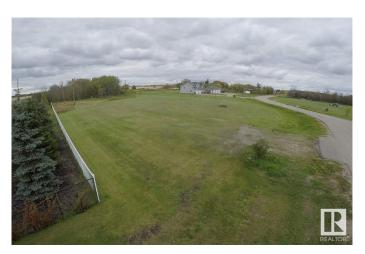

## \$69,999

0 Bedroom, 0.00 Bathroom, Rural on 1.98 Acres

Meadow View\_MBON, Rural Bonnyville M.D., AB

Meadow View is the place for you! A family friendly neighbourhood is awaiting it's newest members! This 1.98 acre lot is ready to build with power already set up at the rear of the property and a well drilled. Compare to other lots and you can not deny the value! Bonusthis property is located less than one KM from town! Enjoy Meadow View today!