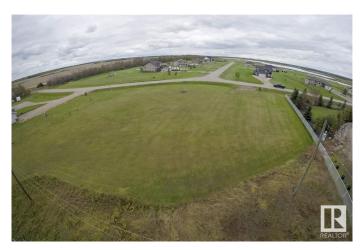

## \$69,999

0 Bedroom, 0.00 Bathroom, Rural on 1.98 Acres

Meadow View\_MBON, Rural Bonnyville M.D., AB

Meadow View is the place for you! A family friendly neighbourhood is awaiting it's newest members! This 1.98 acre lot is ready to build with power already set up at the rear of the property and a well drilled. Compare to other lots and you can not deny the value! Bonusthis property is located less than one KM from town! Enjoy Meadow View today!