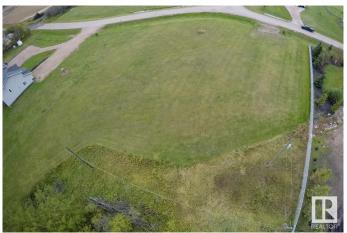

## \$69,999

0 Bedroom, 0.00 Bathroom, Rural on 1.98 Acres

Meadow View\_MBON, Rural Bonnyville M.D., AB

Meadow View is the place for you! A family friendly neighbourhood is awaiting it's newest members! This 1.98 acre lot is ready to build with power already set up at the rear of the property and a well drilled. Compare to other lots and you can not deny the value! Bonusthis property is located less than one KM from town! Enjoy Meadow View today!