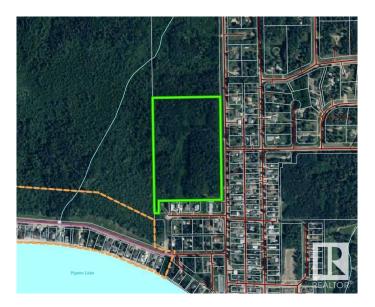

## \$350,000

0 Bedroom, 0.00 Bathroom, Rural on 14.90 Acres

Mulhurst Bay, Rural Wetaskiwin County, AB

Located within walking distance to Mulhurst Bay on Pigeon Lake, this 14.9 acre parcel would be the perfect place for your Families retreat. Power, Community Sanitary Sewer and natural gas are to the property line. Mainly treed with a few acres cleared years ago. Sides onto Municipal Reserve. Great access to the Lake, boat launch, the Pigeon Lake Golf Course and shopping. Good access on paved roads to the land.

# **Community Information**

Address 50 Street Mulhurst Bay
Area Rural Wetaskiwin County

Subdivision Mulhurst Bay

City Rural Wetaskiwin County

County ALBERTA

Province AB

Postal Code T0C 2C0

### **Exterior**

Exterior Features Backs Onto Park/Trees, Environmental Reserve, Golf Nearby,

Playground Nearby, Recreation Use, Shopping Nearby