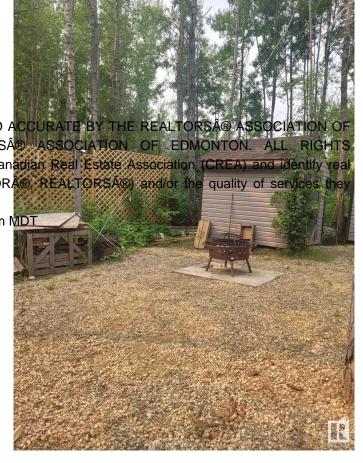

### \$69,900

0 Bedroom, 0.00 Bathroom, Rural on 0.18 Acres

Lake Arnault RV Resort, Rural Lac Ste. Anne County, AB

Welcome to the serene and private Lake Arnault RV Resort, a gated community where tranquility meets convenience! This exceptional lot offers unmatched privacy, with no neighbors on one side, allowing you to fully enjoy your peaceful retreat. Ready for immediate use, you can easily pull your RV right up to your own deck and start relaxing. The property features a charming 10x12 bunkhouse, perfect for accommodating guests, along with a 10x10 storage shed for all your extras. Nature lovers will appreciate the nearby walking trails, while the easy access to water enhances the overall charm of the setting. For just \$1,200 annually, you'II enjoy access to community services and common areas, including convenient pump-outs with a 750-gallon septic holding tank. With community water and 50 AMP power already in place, this lot is all set for your next adventure!