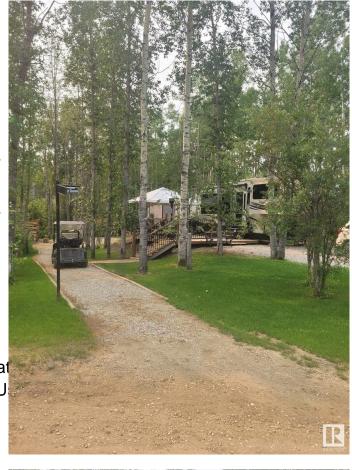

### \$69,900

0 Bedroom, 0.00 Bathroom, Rural on 0.18 Acres

Lake Arnault RV Resort, Rural Lac Ste. Anne County, AB

Welcome to the serene and private Lake Arnault RV Resort, a gated community where tranquility meets convenience! This exceptional lot offers unmatched privacy, with no neighbors on one side, allowing you to fully enjoy your peaceful retreat. Ready for immediate use, you can easily pull your RV right up to your own deck and start relaxing. The property features a charming 10x12 bunkhouse, perfect for accommodating guests, along with a 10x10 storage shed for all your extras. Nature lovers will appreciate the nearby walking trails, while the easy access to water enhances the overall charm of the setting. For just \$1,200 annually, you'II enjoy access to community services and common areas, including convenient pump-outs with a 750-gallon septic holding tank. With community water and 50 AMP power already in place, this lot is all set for your next adventure!