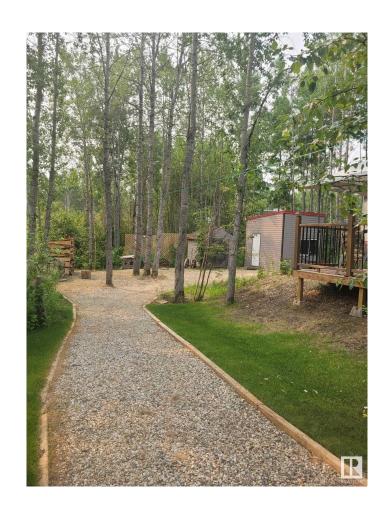

### \$69,900

0 Bedroom, 0.00 Bathroom, Rural on 0.18 Acres

Lake Arnault RV Resort, Rural Lac Ste. Anne County, AB

Welcome to the serene and private Lake Arnault RV Resort, a gated community where tranquility meets convenience! This exceptional lot offers unmatched privacy, with no neighbors on one side, allowing you to fully enjoy your peaceful retreat. Ready for immediate use, you can easily pull your RV right up to your own deck and start relaxing. The property features a charming 10x12 bunkhouse, perfect for accommodating guests, along with a 10x10 storage shed for all your extras. Nature lovers will appreciate the nearby walking trails, while the easy access to water enhances the overall charm of the setting. For just \$1,200 annually, you'II enjoy access to community services and common areas, including convenient pump-outs with a 750-gallon septic holding tank. With community water and 50 AMP power already in place, this lot is all set for your next adventure!