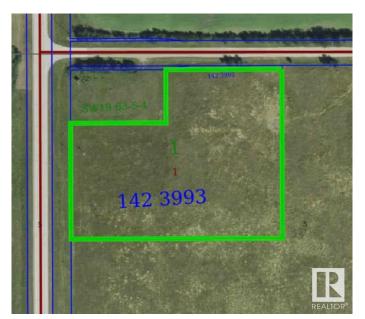

## \$85,000

0 Bedroom, 0.00 Bathroom, Rural on 4.89 Acres

None, Rural Bonnyville M.D., AB

Explore the possibilities with this nearly 5 acre parcel! Excellent highway exposure on main highway to the oil patch north of La Corey (Foster Creek, etc.). Has power, fence and 36' approach off the township road. Zoned agricultural. GST may be applicable.

## **Community Information**

Address Rge Rd 460 Twp Rd 633a

Area Rural Bonnyville M.D.

Subdivision None

City Rural Bonnyville M.D.

County ALBERTA

Province AB

Postal Code T9N 2J6